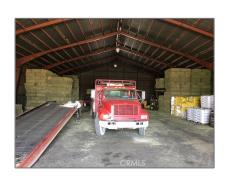

# Commercial For Sale

- Rowland









### Basic Details

| Listing Type: For Sa     | le         |
|--------------------------|------------|
| Property Type: Commerci  | al         |
| Price: <b>\$2,947,50</b> | 00         |
| Year Built: 194          | 17         |
| View: <b>Mountain(</b>   | s)         |
| Country:                 | J <b>S</b> |
| Listing ID: AR1912746    | <b>68</b>  |

## MLS Addon

| TaxAnnualAmou<br>nt: | <b>\$0</b> |
|----------------------|------------|
| Taxes:               | <b>\$0</b> |
| Guest House<br>SqFt: | 0          |
| Approx Lot SqFt:     | 0          |

### Features

√ Fence:

Stucco wall, Wrought iron, Chain link, Cedar fence, Electric fence, Blockwall

Heating System

Cooling System

# Agent Info



Rina Maya **8**58-876-7946

**800-878-0907** 

 $\bowtie$  Questions@unitedbrokersinc.