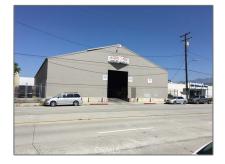

# Commercial For Sale

- Rowland

### Basic Details

| Listing Type: For Sa     | le         |
|--------------------------|------------|
| Property Type: Commerci  | al         |
| Price: <b>\$2,947,50</b> | 00         |
| Year Built: 194          | 17         |
| View: <b>Mountain(</b>   | s)         |
| Country:                 | J <b>S</b> |
| Listing ID: AR1912746    | <b>68</b>  |