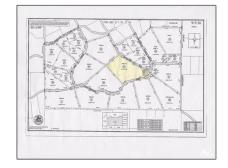

## Basic Details

| Listing Type:  | For Sale                                                         |  |
|----------------|------------------------------------------------------------------|--|
| Property Type: | Land                                                             |  |
| Price:         | \$264,888                                                        |  |
| Lot Area:      | <b>20.74</b> Sqft                                                |  |
| View:          | Canyon,courtyard,<br>mountain(s),trees/w<br>oods,valley,vineyard |  |
| Country:       | US                                                               |  |
| Listing ID:    | 218035568DA                                                      |  |