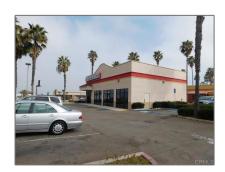

# Commercial For Sale

- PALM AVE

# Listing Type: For Sale Property Type: Commercial Price: \$1,800,000 Year Built: 1990 View: Mountain(s) Country: US Listing ID: 200008015