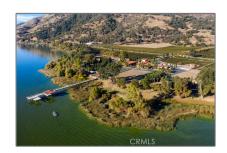

# Commercial For Sale

- 5115 E State Hwy 20

### Basic Details

| Listing Type:  | For Sale     |
|----------------|--------------|
| Property Type: | Commercial   |
| Price:         | \$16,000,000 |
| View:          | Mountain(s)  |
| Country:       | US           |
| Listing ID:    | LC20232533   |