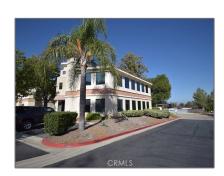

# Commercial For Sale

- 43513 Ridge ParkDrive

#### Basic Details

| Listing Type:  | For Sale    |  |  |
|----------------|-------------|--|--|
| Property Type: | Commercial  |  |  |
| Price:         | \$1,700,000 |  |  |
| View:          | Mountain(s) |  |  |
| Country:       | US          |  |  |
| Listing ID:    | SW20232275  |  |  |