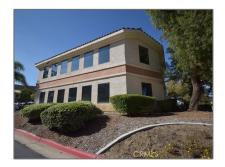

# Commercial For Sale

- 43513 Ridge ParkDrive

#### Basic Details

| Listing Type:  | For Sale    |  |  |
|----------------|-------------|--|--|
| Property Type: | Commercial  |  |  |
| Price:         | \$1,700,000 |  |  |
| View:          | Mountain(s) |  |  |
| Country:       | US          |  |  |
| Listing ID:    | SW20232275  |  |  |