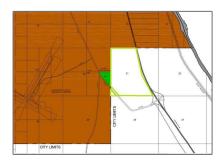

## Land For Sale

- 650232 Interstate 40

## Basic Details

| Listing Type:  | For Sale                                                                                   |  |
|----------------|--------------------------------------------------------------------------------------------|--|
| Property Type: | Land                                                                                       |  |
| Price:         | \$2,043,600                                                                                |  |
| Lot Area:      | 17,105,600 Sqft                                                                            |  |
| View:          | City<br>Lights,hills,mounta<br>in(s),neighborhood,<br>panoramic,peek-a-<br>boo,pool,valley |  |
| Country:       | US                                                                                         |  |
| Listing ID:    | 509570                                                                                     |  |