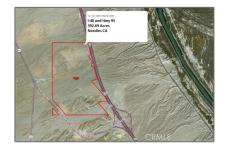

## Land For Sale

- 650232 Interstate 40

## Basic Details

| Listing Type:  | For Sale                                                                                   |  |
|----------------|--------------------------------------------------------------------------------------------|--|
| Property Type: | Land                                                                                       |  |
| Price:         | \$2,043,600                                                                                |  |
| Lot Area:      | 17,105,600 Sqft                                                                            |  |
| View:          | City<br>Lights,hills,mounta<br>in(s),neighborhood,<br>panoramic,peek-a-<br>boo,pool,valley |  |
| Country:       | US                                                                                         |  |
| Listing ID:    | 509570                                                                                     |  |