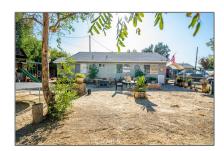

# Commercial For Sale

- 740 IdyllwildDrive

### Basic Details

| Listing Type:  | For Sale    |  |
|----------------|-------------|--|
| Property Type: | Commercial  |  |
| Price:         | \$559,000   |  |
| Year Built:    | 1946        |  |
| View:          | Mountain(s) |  |
| Country:       | US          |  |
| Listing ID:    | CV20238057  |  |