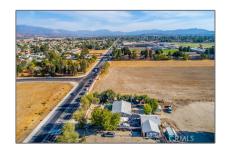

# Commercial For Sale

- 740 IdyllwildDrive

### Basic Details

| Listing Type:  | For Sale    |  |
|----------------|-------------|--|
| Property Type: | Commercial  |  |
| Price:         | \$559,000   |  |
| Year Built:    | 1946        |  |
| View:          | Mountain(s) |  |
| Country:       | US          |  |
| Listing ID:    | CV20238057  |  |