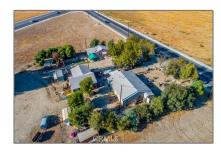

# Commercial For Sale

- 740 IdyllwildDrive

### Basic Details

| Listing Type:  | For Sale    |  |
|----------------|-------------|--|
| Property Type: | Commercial  |  |
| Price:         | \$559,000   |  |
| Year Built:    | 1946        |  |
| View:          | Mountain(s) |  |
| Country:       | US          |  |
| Listing ID:    | CV20238057  |  |