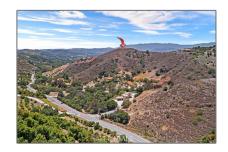

# Land For Sale

- 0 Big Sky Way, Temecula, California, 92592

#### Basic Details

| Status:                   | Active                     |
|---------------------------|----------------------------|
| Listing Type:             | For Sale                   |
| Property Type:            | Land                       |
| Property<br>SubType:      | Single Family<br>Residence |
| Price:                    | \$359,000                  |
| Price Per Square<br>Foot: | <b>\$1</b>                 |
| Lot Area:                 | 5.55 <b>Sqft</b>           |
| View:                     | Mountain(s)                |
| Country:                  | US                         |
| State:                    | California                 |
| County:                   | Riverside                  |
| City:                     | Temecula                   |
| Zipcode:                  | 92592                      |
| Listing ID:               | SW24079062                 |

#### Features

| Mountain(s), Panoramic,<br>Hills, Trees/woods, Valley |
|-------------------------------------------------------|
| 1                                                     |
| 0                                                     |
| Mountainous, Valley                                   |
| Cul-de-sac, Corners<br>Marked                         |
| Public                                                |
|                                                       |