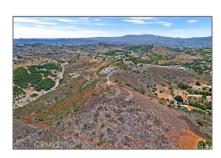

# Land For Sale

- 0 Big Sky Way, Temecula, California, 92592

#### Basic Details

| Status:                   | Active                     |
|---------------------------|----------------------------|
| Listing Type:             | For Sale                   |
| Property Type:            | Land                       |
| Property<br>SubType:      | Single Family<br>Residence |
| Price:                    | \$359,000                  |
| Price Per Square<br>Foot: | <b>\$1</b>                 |
| Lot Area:                 | 5.55 <b>Sqft</b>           |
| View:                     | Mountain(s)                |
| Country:                  | US                         |
| State:                    | California                 |
| County:                   | Riverside                  |
| City:                     | Temecula                   |
| Zipcode:                  | 92592                      |
| Listing ID:               | SW24079062                 |

#### Features

| Mountain(s), Panoramic,<br>Hills, Trees/woods, Valley |
|-------------------------------------------------------|
| 1                                                     |
| 0                                                     |
| Mountainous, Valley                                   |
| Cul-de-sac, Corners<br>Marked                         |
| Public                                                |
|                                                       |