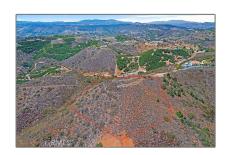

# Land For Sale

- 0 Big Sky Way, Temecula, California, 92592

#### Basic Details

| Status:                   | Active                     |
|---------------------------|----------------------------|
| Listing Type:             | For Sale                   |
| Property Type:            | Land                       |
| Property<br>SubType:      | Single Family<br>Residence |
| Price:                    | \$359,000                  |
| Price Per Square<br>Foot: | <b>\$1</b>                 |
| Lot Area:                 | 5.55 <b>Sqft</b>           |
| View:                     | Mountain(s)                |
| Country:                  | US                         |
| State:                    | California                 |
| County:                   | Riverside                  |
| City:                     | Temecula                   |
| Zipcode:                  | 92592                      |
| Listing ID:               | SW24079062                 |

#### Features

| Mountain(s), Panoramic,<br>Hills, Trees/woods, Valley |
|-------------------------------------------------------|
| 1                                                     |
| 0                                                     |
| Mountainous, Valley                                   |
| Cul-de-sac, Corners<br>Marked                         |
| Public                                                |
|                                                       |