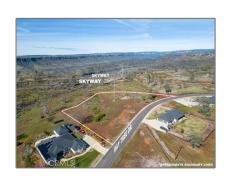

# Land For Sale

- 0 Bay TreeDrive, Paradise, California, 95969

#### MLS Addon

| Zoning:                  | RR5          |
|--------------------------|--------------|
| Parcel Number:           | 055540058000 |
| Lot Size Square<br>Feet: | 103,237      |