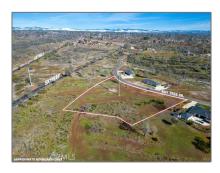

# Land For Sale

- 0 Bay TreeDrive, Paradise, California, 95969

#### MLS Addon

| Zoning:                  | RR5          |
|--------------------------|--------------|
| Parcel Number:           | 055540058000 |
| Lot Size Square<br>Feet: | 103,237      |