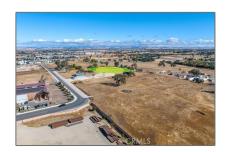

# Land For Sale

- 0 ArdmoreRoad, Paso Robles, California, 93446





# Basic Details

| Status:                   | Active                     |  |
|---------------------------|----------------------------|--|
| Listing Type:             | For Sale                   |  |
| Property Type:            | Land                       |  |
| Property<br>SubType:      | Single Family<br>Residence |  |
| Price:                    | \$1,115,000                |  |
| Price Per Square<br>Foot: | <b>\$15</b>                |  |
| Lot Area:                 | 1.66 Sqft                  |  |
| View:                     | Mountain(s)                |  |
| Country:                  | US                         |  |
| State:                    | California                 |  |
| County:                   | San Luis Obispo            |  |
| City:                     | Paso Ro