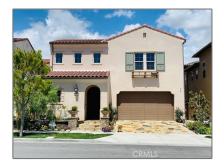

# **Residential Rent For Rent**

3,218 Sqft - 119 Catalonia, Irvine, California, 92618

#### **Basic Details**

| Status:                   | Active                     |  |
|---------------------------|----------------------------|--|
| Listing Type:             | For Rent                   |  |
| Property Type:            | <b>Residential Rent</b>    |  |
| Property<br>SubType:      | Single Family<br>Residence |  |
| Price:                    | \$6,600                    |  |
| Price Per Square<br>Foot: | \$2                        |  |
| Square Footage:           | 3,218 Sqft                 |  |
| Lot Area:                 | 0.11 Sqft                  |  |
| Year Built:               | 2013                       |  |
| View:                     | Mountain(s)                |  |
| Bedrooms:                 | 4                          |  |
| Bathrooms:                | 4                          |  |
| Bathrooms                 | 3                          |  |
|                           |                            |  |