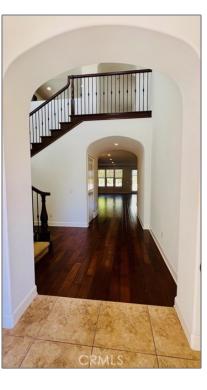

#### **Basic Details**

| Status:                   | Active                     |  |
|---------------------------|----------------------------|--|
| Listing Type:             | For Rent                   |  |
| Property Type:            | <b>Residential Rent</b>    |  |
| Property<br>SubType:      | Single Family<br>Residence |  |
| Price:                    | \$6,600                    |  |
| Price Per Square<br>Foot: | \$2                        |  |
| Square Footage:           | 3,218 Sqft                 |  |
| Lot Area:                 | 0.11 Sqft                  |  |
| Year Built:               | 2013                       |  |
| View:                     | Mountain(s)                |  |
| Bedrooms:                 | 4                          |  |
| Bathrooms:                | 4                          |  |
| Bathrooms                 | 3                          |  |
|                           |                            |  |

#### Features

| Asso        | ciation:               | 1                                 |
|-------------|------------------------|-----------------------------------|
| Seni<br>Com | or<br>munity:          | 0                                 |
|             | Common Walls:          | No Common Walls                   |
| Stori       | ies:                   | 2                                 |
|             | Pet Policy:            | Call, Size limit, Number<br>limit |
|             | Community<br>Features: | Sidewalks, Street Lights,<br>Park |
|             | Pool:                  | Association, Community            |
| Attao<br>:  | chedGarage             | 1                                 |
|             | Parking:               | 2.00                              |
|             | Fireplace:             | Living room                       |
|             | Lot Features:          | Back Yard                         |