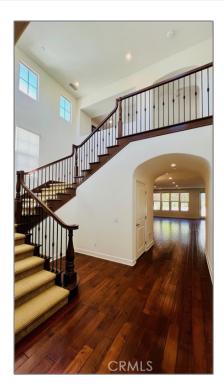

#### **Basic Details**

| Status:                   | Active                     |  |
|---------------------------|----------------------------|--|
| Listing Type:             | For Rent                   |  |
| Property Type:            | <b>Residential Rent</b>    |  |
| Property<br>SubType:      | Single Family<br>Residence |  |
| Price:                    | \$6,600                    |  |
| Price Per Square<br>Foot: | \$2                        |  |
| Square Footage:           | 3,218 Sqft                 |  |
| Lot Area:                 | 0.11 Sqft                  |  |
| Year Built:               | 2013                       |  |
| View:                     | Mountain(s)                |  |
| Bedrooms:                 | 4                          |  |
| Bathrooms:                | 4                          |  |
| Bathrooms                 | 3                          |  |
|                           |                            |  |

#### Features

| Asso        | ciation:               | 1                                 |
|-------------|------------------------|-----------------------------------|
| Seni<br>Com | or<br>munity:          | 0                                 |
|             | Common Walls:          | No Common Walls                   |
| Stori       | ies:                   | 2                                 |
|             | Pet Policy:            | Call, Size limit, Number<br>limit |
|             | Community<br>Features: | Sidewalks, Street Lights,<br>Park |
|             | Pool:                  | Association, Community            |
| Attao<br>:  | chedGarage             | 1                                 |
|             | Parking:               | 2.00                              |
|             | Fireplace:             | Living room                       |
|             | Lot Features:          | Back Yard                         |