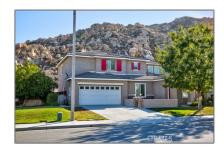

# Residential Rent For Rent

2,922 Sqft - 16736 Fox TrotLane, Moreno Valley, California, 92555

## Basic Details

| Status:                   | Active                     |  |  |
|---------------------------|----------------------------|--|--|
| Listing Type:             | For Rent                   |  |  |
| Property Type:            | Residential Rent           |  |  |
| Property<br>SubType:      | Single Family<br>Residence |  |  |
| Price:                    | \$3,150                    |  |  |
| Price Per Square<br>Foot: | \$1                        |  |  |
| Square Footage:           | 2,922 Sqft                 |  |  |
| Lot Area:                 | 0.18 Sqft                  |  |  |
| Year Built:               | 2005                       |  |  |
| View:                     | Mountain(s)                |  |  |
| Bedrooms:                 | 5                          |  |  |
| Bathrooms:                | 3                          |  |  |
| Bathrooms<br>(Full):      | 3                          |  |  |
| Country:                  | US                         |  |  |
| State:                    | California                 |  |  |
| County:                   | Riverside                  |  |  |
| City:                     | Moreno Valley              |  |  |
| Zipcode:                  | 92555                      |  |  |
| Listing ID:               | WS24218327                 |  |  |
|                           |                            |  |  |