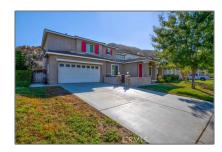

# Residential Rent For Rent

2,922 Sqft - 16736 Fox TrotLane, Moreno Valley, California, 92555

## Basic Details

| Status:                   | Active                     |  |  |
|---------------------------|----------------------------|--|--|
| Listing Type:             | For Rent                   |  |  |
| Property Type:            | Residential Rent           |  |  |
| Property<br>SubType:      | Single Family<br>Residence |  |  |
| Price:                    | \$3,150                    |  |  |
| Price Per Square<br>Foot: | \$1                        |  |  |
| Square Footage:           | 2,922 Sqft                 |  |  |
| Lot Area:                 | 0.18 Sqft                  |  |  |
| Year Built:               | 2005                       |  |  |
| View:                     | Mountain(s)                |  |  |
| Bedrooms:                 | 5                          |  |  |
| Bathrooms:                | 3                          |  |  |
| Bathrooms<br>(Full):      | 3                          |  |  |
| Country:                  | US                         |  |  |
| State:                    | California                 |  |  |
| County:                   | Riverside                  |  |  |
| City:                     | Moreno Valley              |  |  |
| Zipcode:                  | 92555                      |  |  |
| Listing ID:               | WS24218327                 |  |  |
|                           |                            |  |  |