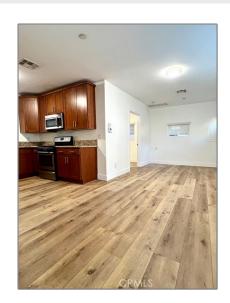

#### Features

| √ View:               | Hills                                                              |
|-----------------------|--------------------------------------------------------------------|
| Association:          | 0                                                                  |
| Senior<br>Community:  | 0                                                                  |
| √ Common Walls:       | No Common Walls                                                    |
| Stories:              | 1                                                                  |
| √ Pet Policy:         | Cats ok, Dogs ok                                                   |
| ✓ Community Features: | Sidewalks                                                          |
| AttachedGarage<br>:   | 0                                                                  |
| √ Parking:            | 4.00                                                               |
| ✓ Lot Features:       | 2-5 Units/acre                                                     |
| √ Furnished:          | Unfurnished                                                        |
| √ Inclusions:         | Refrigerator, Microwave,<br>Utilities Are Included ,<br>Stove Oven |
| Entry Level:          | 1                                                                  |

| √ Laundry:               | Electric Dryer Hookup,<br>Washer Hookup |
|--------------------------|-----------------------------------------|
| √ Room Type:             | Kitchen, All Bedrooms<br>Down           |
| √ Entry Location:        | Driveway                                |
| Main Level<br>Bathrooms: | 1                                       |
|                          |                                         |
| Main Level<br>Bedrooms:  | 2                                       |
| Main Level               | <b>2</b> Electric, Wall/window Unit(s)  |
| Main Level<br>Bedrooms:  | Electric, Wall/window                   |