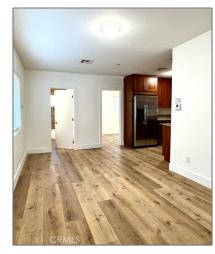

#### Features

| √ View:               | Hills                                                              |
|-----------------------|--------------------------------------------------------------------|
| Association:          | 0                                                                  |
| Senior<br>Community:  | 0                                                                  |
| √ Common Walls:       | No Common Walls                                                    |
| Stories:              | 1                                                                  |
| √ Pet Policy:         | Cats ok, Dogs ok                                                   |
| ✓ Community Features: | Sidewalks                                                          |
| AttachedGarage<br>:   | 0                                                                  |
| √ Parking:            | 4.00                                                               |
| ✓ Lot Features:       | 2-5 Units/acre                                                     |
| √ Furnished:          | Unfurnished                                                        |
| √ Inclusions:         | Refrigerator, Microwave,<br>Utilities Are Included ,<br>Stove Oven |
| Entry Level:          | 1                                                                  |

| √ Laundry:               | Electric Dryer Hookup,<br>Washer Hookup |
|--------------------------|-----------------------------------------|
| √ Room Type:             | Kitchen, All Bedrooms<br>Down           |
| √ Entry Location:        | Driveway                                |
| Main Level<br>Bathrooms: | 1                                       |
|                          |                                         |
| Main Level<br>Bedrooms:  | 2                                       |
| Main Level               | <b>2</b> Electric, Wall/window Unit(s)  |
| Main Level<br>Bedrooms:  | Electric, Wall/window                   |