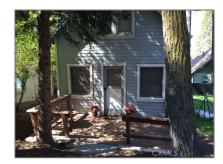

# Residential For Sale

680 Sqft - 22838 WatersDrive, Crestline, California, 92325

#### Basic Details

| Status:                   | Active                     |  |
|---------------------------|----------------------------|--|
| Listing Type:             | For Sale                   |  |
| Property Type:            | Residential                |  |
| Property<br>SubType:      | Single Family<br>Residence |  |
| Price:                    | \$230,000                  |  |
| Price Per Square<br>Foot: | \$338                      |  |
| Square Footage:           | 680 Sqft                   |  |
| Lot Area:                 | 0.06 Sqft                  |  |
| Year Built:               | 1940                       |  |
| View:                     | Mountain(s)                |  |
| Bedrooms:                 | 2                          |  |
| Bathrooms:                | 1                          |  |
| Bathrooms                 | 1                          |  |