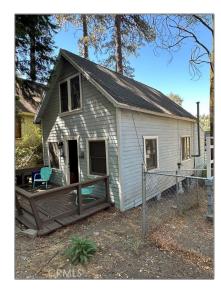

# Residential For Sale

680 Sqft - 22838 WatersDrive, Crestline, California, 92325

#### Basic Details

| Status:                   | Active                     |  |
|---------------------------|----------------------------|--|
| Listing Type:             | For Sale                   |  |
| Property Type:            | Residential                |  |
| Property<br>SubType:      | Single Family<br>Residence |  |
| Price:                    | \$230,000                  |  |
| Price Per Square<br>Foot: | \$338                      |  |
| Square Footage:           | 680 Sqft                   |  |
| Lot Area:                 | 0.06 Sqft                  |  |
| Year Built:               | 1940                       |  |
| View:                     | Mountain(s)                |  |
| Bedrooms:                 | 2                          |  |
| Bathrooms:                | 1                          |  |
| Bathrooms                 | 1                          |  |