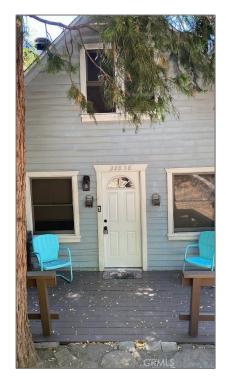

# Residential For Sale

680 Sqft - 22838 WatersDrive, Crestline, California, 92325

#### Basic Details

| Status:                   | Active                     |  |
|---------------------------|----------------------------|--|
| Listing Type:             | For Sale                   |  |
| Property Type:            | Residential                |  |
| Property<br>SubType:      | Single Family<br>Residence |  |
| Price:                    | \$230,000                  |  |
| Price Per Square<br>Foot: | \$338                      |  |
| Square Footage:           | 680 Sqft                   |  |
| Lot Area:                 | 0.06 Sqft                  |  |
| Year Built:               | 1940                       |  |
| View:                     | Mountain(s)                |  |
| Bedrooms:                 | 2                          |  |
| Bathrooms:                | 1                          |  |
| Bathrooms                 | 1                          |  |