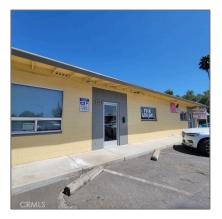

# **Commercial Rent For Rent**

725 Sqft - 675 Oro DamBoulevard, Oroville, California, 95965