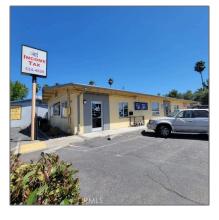

# **Commercial Rent For Rent**

725 Sqft - 675 Oro DamBoulevard, Oroville, California, 95965