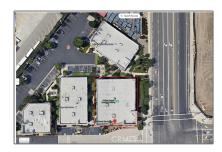

# Commercial Rent For Rent

6,866 Sqft - 14726 CentralAvenue, Chino, California, 91710

#### Basic Details

| Status:                   | Active          |  |
|---------------------------|-----------------|--|
| Listing Type:             | For Rent        |  |
| Property Type:            | Commercial Rent |  |
| Property<br>SubType:      | Warehouse       |  |
| Price:                    | \$11,401        |  |
| Price Per Square<br>Foot: | \$2             |  |
| Square Footage:           | 6,866 Sqft      |  |
| Lot Area:                 | 0.28 Sqft       |  |
| Year Built:               | 2001            |  |
| View:                     | Mountain(s)     |  |
| Bathrooms:                | 3               |  |
| Country:                  | US              |  |
| State:                    | California      |  |
| County:                   | San Bernardino  |  |
| City:                     | Chino           |  |
| Zipcode:                  | 91710           |  |
| Listing ID:               | AR24218847      |  |
|                           |                 |  |