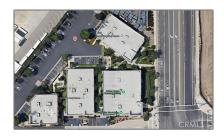

# Commercial Rent For Rent

6,866 Sqft - 14726 CentralAvenue, Chino, California, 91710

#### Basic Details

| Status:                   | Active          |  |
|---------------------------|-----------------|--|
| Listing Type:             | For Rent        |  |
| Property Type:            | Commercial Rent |  |
| Property<br>SubType:      | Warehouse       |  |
| Price:                    | \$11,401        |  |
| Price Per Square<br>Foot: | \$2             |  |
| Square Footage:           | 6,866 Sqft      |  |
| Lot Area:                 | 0.28 Sqft       |  |
| Year Built:               | 2001            |  |
| View:                     | Mountain(s)     |  |
| Bathrooms:                | 3               |  |
| Country:                  | US              |  |
| State:                    | California      |  |
| County:                   | San Bernardino  |  |
| City:                     | Chino           |  |
| Zipcode:                  | 91710           |  |
| Listing ID:               | AR24218847      |  |
|                           |                 |  |