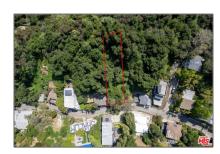

# Land For Sale

- 10028 WestwandaDrive, Beverly Hills, California, 90210

#### Basic Details

| Status:                   | Active                     |  |
|---------------------------|----------------------------|--|
| Listing Type:             | For Sale                   |  |
| Property Type:            | Land                       |  |
| Property<br>SubType:      | Single Family<br>Residence |  |
| Price:                    | \$399,000                  |  |
| Price Per Square<br>Foot: | <b>\$60</b>                |  |
| Lot Area:                 | <b>0.15 Sqft</b>           |  |
| View:                     | Mountain(s)                |  |
| Country:                  | US                         |  |
| State:                    | California                 |  |
| County:                   | Los Angeles                |  |
| City:                     | Beverly Hills              |  |
| Zipcode:                  | 90210                      |  |
| Listing ID:               | 24395801                   |  |

# MLS Addon

| Zoning:                  | LARE15     |  |
|--------------------------|------------|--|
| Parcel Number:           | 4383019012 |  |
| Lot Size Square<br>Feet: | 6,650      |  |