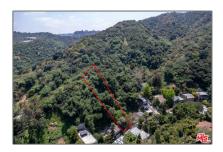

# Land For Sale

- 10028 WestwandaDrive, Beverly Hills, California, 90210

#### Basic Details

| Status:                   | Active                     |  |
|---------------------------|----------------------------|--|
| Listing Type:             | For Sale                   |  |
| Property Type:            | Land                       |  |
| Property<br>SubType:      | Single Family<br>Residence |  |
| Price:                    | \$399,000                  |  |
| Price Per Square<br>Foot: | <b>\$60</b>                |  |
| Lot Area:                 | <b>0.15 Sqft</b>           |  |
| View:                     | Mountain(s)                |  |
| Country:                  | US                         |  |
| State:                    | California                 |  |
| County:                   | Los Angeles                |  |
| City:                     | Beverly Hills              |  |
| Zipcode:                  | 90210                      |  |
| Listing ID:               | 24395801                   |  |

# MLS Addon

| Zoning:                  | LARE15     |  |
|--------------------------|------------|--|
| Parcel Number:           | 4383019012 |  |
| Lot Size Square<br>Feet: | 6,650      |  |