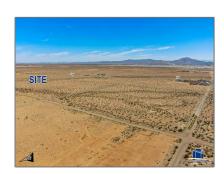

#### Basic Details

| Status:                   | Active                     |  |
|---------------------------|----------------------------|--|
| Listing Type:             | For Sale                   |  |
| Property Type:            | Land                       |  |
| Property<br>SubType:      | Single Family<br>Residence |  |
| Price:                    | \$25,000                   |  |
| Price Per Square<br>Foot: | <b>\$0</b>                 |  |
| Lot Area:                 | 2.50 Sqft                  |  |
| View:                     | Mountain(s)                |  |
| Country:                  | US                         |  |
| State:                    | California                 |  |
| County:                   | San Bernardino             |  |
| City:                     | Adelanto                   |  |
| Zipcode:                  | 92301                      |  |
| Listing ID:               | HD24219150                 |  |

#### MLS Addon

| Zoning:                  | Residential   |
|--------------------------|---------------|
| Parcel Number:           | 0459073100000 |
| Lot Size Square<br>Feet: | 108,900       |