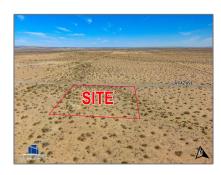

#### Basic Details

| Status:                   | Active                     |  |
|---------------------------|----------------------------|--|
| Listing Type:             | For Sale                   |  |
| Property Type:            | Land                       |  |
| Property<br>SubType:      | Single Family<br>Residence |  |
| Price:                    | \$25,000                   |  |
| Price Per Square<br>Foot: | <b>\$0</b>                 |  |
| Lot Area:                 | 2.50 Sqft                  |  |
| View:                     | Mountain(s)                |  |
| Country:                  | US                         |  |
| State:                    | California                 |  |
| County:                   | San Bernardino             |  |
| City:                     | Adelanto                   |  |
| Zipcode:                  | 92301                      |  |
| Listing ID:               | HD24219150                 |  |

#### MLS Addon

| Zoning:                  | Residential   |
|--------------------------|---------------|
| Parcel Number:           | 0459073100000 |
| Lot Size Square<br>Feet: | 108,900       |