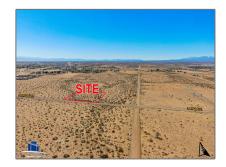

#### Basic Details

| Status:                   | Active                     |  |
|---------------------------|----------------------------|--|
| Listing Type:             | For Sale                   |  |
| Property Type:            | Land                       |  |
| Property<br>SubType:      | Single Family<br>Residence |  |
| Price:                    | \$25,000                   |  |
| Price Per Square<br>Foot: | <b>\$0</b>                 |  |
| Lot Area:                 | 2.50 Sqft                  |  |
| View:                     | Mountain(s)                |  |
| Country:                  | US                         |  |
| State:                    | California                 |  |
| County:                   | San Bernardino             |  |
| City:                     | Adelanto                   |  |
| Zipcode:                  | 92301                      |  |
| Listing ID:               | HD24219150                 |  |

#### MLS Addon

| Zoning:                  | Residential   |
|--------------------------|---------------|
| Parcel Number:           | 0459073100000 |
| Lot Size Square<br>Feet: | 108,900       |