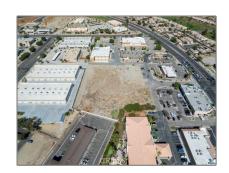

# Land For Sale

- 0 No Physical Address, Palm Desert, California, 92211

### MLS Addon

| Zoning:         | I-P       |
|-----------------|-----------|
| Parcel Number:  | 748370039 |
| Lot Size Square | 89,298    |