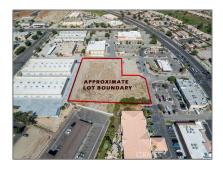

# Land For Sale

- 0 No Physical Address, Palm Desert, California, 92211

### MLS Addon

| Zoning:         | I-P       |
|-----------------|-----------|
| Parcel Number:  | 748370039 |
| Lot Size Square | 89,298    |