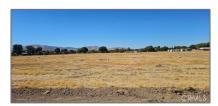

### Basic Details

| Status:                   | Active                     |  |
|---------------------------|----------------------------|--|
| Listing Type:             | For Sale                   |  |
| Property Type:            | Land                       |  |
| Property<br>SubType:      | Single Family<br>Residence |  |
| Price:                    | \$374,500                  |  |
| Price Per Square<br>Foot: | \$2                        |  |
| Lot Area:                 | 5.16 Sqft                  |  |
| View:                     | Mountain(s)                |  |
| Country:                  | US                         |  |
| State:                    | California                 |  |
| County:                   | Los Angeles                |  |
| City:                     | Palmdale                   |  |
| Zipcode:                  | 93550                      |  |
| Listing ID:               | SR24217941                 |  |

## MLS Addon

| Zoning:                  | PD RN2     |
|--------------------------|------------|
| Parcel Number:           | 3019003008 |
| Lot Size Square<br>Feet: | 224,768    |
| Lot Size<br>Dimensions:  | 330 x 660  |

#### Features

| √ View:               | Neighborhood                                                                                                       |
|-----------------------|--------------------------------------------------------------------------------------------------------------------|
| Association:          | 0                                                                                                                  |
| Senior<br>Community:  | 0                                                                                                                  |
| √ Community Features: | Street Lights, Suburban                                                                                            |
| √ Lot Features:       | Park Nearby, Level With<br>Street, Rectangular Lot,<br>Level, Value In Land, Lot<br>Over 40000 Sqft, Corner<br>Lot |
| √ Utilities:          | Electricity Available,<br>Natural Gas Available,<br>Water Available, Sewer<br>Available                            |
| √ Water Source:       | Public, None                                                                                                       |
| √ Sewer:              | Public Sewer, None                                                                                                 |