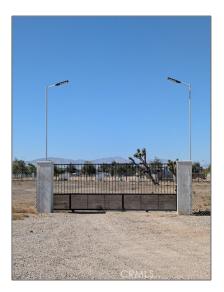

#### Features

| $\checkmark$ | View:                  | Mountain(s), Valley                                                   |
|--------------|------------------------|-----------------------------------------------------------------------|
| Association: |                        | 0                                                                     |
| Seni<br>Com  | or<br>imunity:         | 0                                                                     |
| $\checkmark$ | Community<br>Features: | Rural                                                                 |
|              | Lot Features:          | Agricultural, Horse<br>Property, Lot Over 40000<br>Sqft, Desert Front |
| $\checkmark$ | Fence:                 | Wood, Chain link                                                      |
| $\checkmark$ | Utilities:             | Electricity Available,<br>Water Available                             |
| $\checkmark$ | Water Source:          | Public                                                                |
|              |                        |                                                                       |