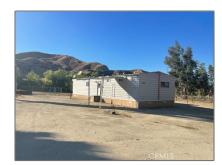

# Residential Rent For Rent

 $1,\!040$  Sqft - 9190 REDLANDSBoulevard, Redlands, California, 92373

### Basic Details

| Status:                   | Active                  |  |
|---------------------------|-------------------------|--|
| Listing Type:             | For Rent                |  |
| Property Type:            | Residential Rent        |  |
| Property<br>SubType:      | Manufactured On<br>Land |  |
| Price:                    | \$1,900                 |  |
| Price Per Square<br>Foot: | \$2                     |  |
| Square Footage:           | 1,040 Sqft              |  |
| Lot Area:                 | 1 Sqft                  |  |
| Year Built:               | 1980                    |  |
| View:                     | Mountain(s)             |  |
| Bedrooms:                 | 2                       |  |
| Bathrooms:                | 2                       |  |
| Bathrooms (Full):         | 2                       |  |
| Country:                  | US                      |  |
| State:                    | California              |  |

### Features

| View:               | Hills                                                                                                                   |
|---------------------|-------------------------------------------------------------------------------------------------------------------------|
| ciation:            | 0                                                                                                                       |
| r<br>nunity:        | 0                                                                                                                       |
| Common Walls:       | No Common Walls                                                                                                         |
| es:                 | 1                                                                                                                       |
| Pet Policy:         | Call                                                                                                                    |
| Community Features: | Rural                                                                                                                   |
| Parking:            | 0.00                                                                                                                    |
|                     | 0                                                                                                                       |
| Lot Features:       | 0-1 Unit/acre,<br>Agricultural, No<br>Landscaping                                                                       |
| Patio:              | Deck, Covered                                                                                                           |
| Furnished:          | Unfurnished                                                                                                             |
| Electric:           | Standard                                                                                                                |
|                     | ciation:  or nunity:  Common Walls:  es:  Pet Policy:  Community Features:  Parking:  Lot Features:  Patio:  Furnished: |