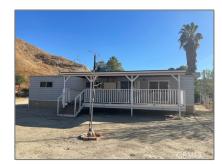

# Residential Rent For Rent

 $1,\!040$  Sqft - 9190 REDLANDSBoulevard, Redlands, California, 92373

### Basic Details

| Status:                   | Active                  |  |
|---------------------------|-------------------------|--|
| Listing Type:             | For Rent                |  |
| Property Type:            | Residential Rent        |  |
| Property<br>SubType:      | Manufactured On<br>Land |  |
| Price:                    | \$1,900                 |  |
| Price Per Square<br>Foot: | \$2                     |  |
| Square Footage:           | 1,040 Sqft              |  |
| Lot Area:                 | 1 Sqft                  |  |
| Year Built:               | 1980                    |  |
| View:                     | Mountain(s)             |  |
| Bedrooms:                 | 2                       |  |
| Bathrooms:                | 2                       |  |
| Bathrooms (Full):         | 2                       |  |
| Country:                  | US                      |  |
| State:                    | California              |  |

### Features

| View:               | Hills                                                                                                                   |
|---------------------|-------------------------------------------------------------------------------------------------------------------------|
| ciation:            | 0                                                                                                                       |
| r<br>nunity:        | 0                                                                                                                       |
| Common Walls:       | No Common Walls                                                                                                         |
| es:                 | 1                                                                                                                       |
| Pet Policy:         | Call                                                                                                                    |
| Community Features: | Rural                                                                                                                   |
| Parking:            | 0.00                                                                                                                    |
|                     | 0                                                                                                                       |
| Lot Features:       | 0-1 Unit/acre,<br>Agricultural, No<br>Landscaping                                                                       |
| Patio:              | Deck, Covered                                                                                                           |
| Furnished:          | Unfurnished                                                                                                             |
| Electric:           | Standard                                                                                                                |
|                     | ciation:  or nunity:  Common Walls:  es:  Pet Policy:  Community Features:  Parking:  Lot Features:  Patio:  Furnished: |