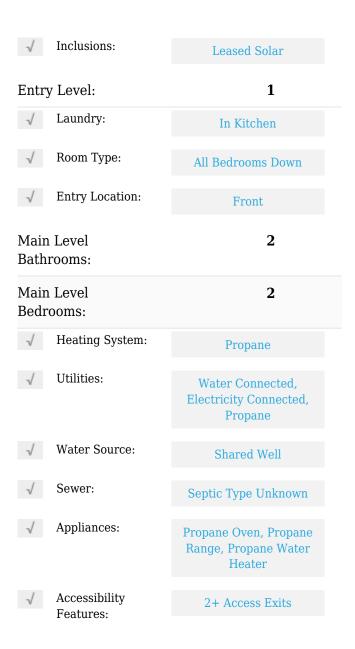

#### MLS Addon

| Lot Size Square<br>Feet:    | 43,560 Sqft                                      |
|-----------------------------|--------------------------------------------------|
| ✓ Exclusions:               | Trash, Electricity,<br>Propane, Well Electricity |
| TaxAnnualAmou<br>nt:        | <b>\$0</b>                                       |
| √ RoomBathroomFeat ures:    | Shower, Walk-in Shower,<br>Shower In Tub         |
| High School:                | Arlington                                        |
| High School 2:              | Arling                                           |
| Middle Or Junior<br>School: | Miller                                           |
| High School Re              | edlands Unified                                  |

Levels: One

✓ EatingArea: Area

Taxes: \$0

Guest House O Sqft
SqFt:

Approx Lot SqFt: O Sqft