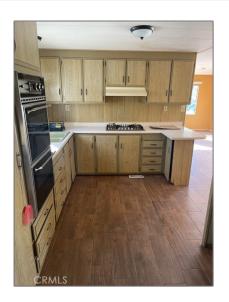

# Residential Rent For Rent

 $1,\!040$  Sqft - 9190 REDLANDSBoulevard, Redlands, California, 92373

### Basic Details

| Status:                   | Active                  |  |
|---------------------------|-------------------------|--|
| Listing Type:             | For Rent                |  |
| Property Type:            | Residential Rent        |  |
| Property<br>SubType:      | Manufactured On<br>Land |  |
| Price:                    | \$1,900                 |  |
| Price Per Square<br>Foot: | \$2                     |  |
| Square Footage:           | 1,040 Sqft              |  |
| Lot Area:                 | 1 Sqft                  |  |
| Year Built:               | 1980                    |  |
| View:                     | Mountain(s)             |  |
| Bedrooms:                 | 2                       |  |
| Bathrooms:                | 2                       |  |
| Bathrooms (Full):         | 2                       |  |
| Country:                  | US                      |  |
| State:                    | California              |  |