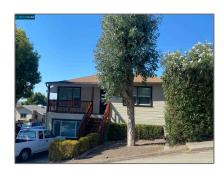

# Residential For Sale

2,050 Sqft - 1965 166th ave, San Leandro, California, 94578

#### Basic Details

| Status:                   | Active                     |  |
|---------------------------|----------------------------|--|
| Listing Type:             | For Sale                   |  |
| Property Type:            | Residential                |  |
| Property<br>SubType:      | Single Family<br>Residence |  |
| Price:                    | \$949,950                  |  |
| Price Per Square<br>Foot: | <b>\$463</b>               |  |
| Square Footage:           | 2,050 Sqft                 |  |
| Lot Area:                 | 0.18 Sqft                  |  |
| Year Built:               | 1951                       |  |
| View:                     | Mountain(s)                |  |
| Bedrooms:                 | 6                          |  |
| Bathrooms:                | 2                          |  |
| Bathrooms<br>(Full):      | 2                          |  |
| Country:                  | US                         |  |
| State:                    | California                 |  |
| County:                   | Alameda                    |  |
| City:                     | San Leandro                |  |
| Zipcode:                  | 94578                      |  |
|                           |                            |  |