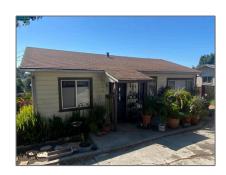

# Residential For Sale

2,050 Sqft - 1965 166th ave, San Leandro, California, 94578

#### Basic Details

| Status:                   | Active                     |  |
|---------------------------|----------------------------|--|
| Listing Type:             | For Sale                   |  |
| Property Type:            | Residential                |  |
| Property<br>SubType:      | Single Family<br>Residence |  |
| Price:                    | \$949,950                  |  |
| Price Per Square<br>Foot: | <b>\$463</b>               |  |
| Square Footage:           | 2,050 Sqft                 |  |
| Lot Area:                 | 0.18 Sqft                  |  |
| Year Built:               | 1951                       |  |
| View:                     | Mountain(s)                |  |
| Bedrooms:                 | 6                          |  |
| Bathrooms:                | 2                          |  |
| Bathrooms<br>(Full):      | 2                          |  |
| Country:                  | US                         |  |
| State:                    | California                 |  |
| County:                   | Alameda                    |  |
| City:                     | San Leandro                |  |
| Zipcode:                  | 94578                      |  |
|                           |                            |  |