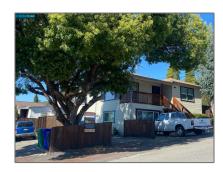

# Residential For Sale

2,050 Sqft - 1965 166th ave, San Leandro, California, 94578

#### Basic Details

| Status:                   | Active                     |  |
|---------------------------|----------------------------|--|
| Listing Type:             | For Sale                   |  |
| Property Type:            | Residential                |  |
| Property<br>SubType:      | Single Family<br>Residence |  |
| Price:                    | \$949,950                  |  |
| Price Per Square<br>Foot: | <b>\$463</b>               |  |
| Square Footage:           | 2,050 Sqft                 |  |
| Lot Area:                 | 0.18 Sqft                  |  |
| Year Built:               | 1951                       |  |
| View:                     | Mountain(s)                |  |
| Bedrooms:                 | 6                          |  |
| Bathrooms:                | 2                          |  |
| Bathrooms<br>(Full):      | 2                          |  |
| Country:                  | US                         |  |
| State:                    | California                 |  |
| County:                   | Alameda                    |  |
| City:                     | San Leandro                |  |
| Zipcode:                  | 94578                      |  |
|                           |                            |  |