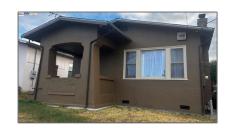

# Residential For Sale

1,038 Sqft - 4208 Suter st., Oakland, California, 94619

### Basic Details

| Status:                   | Active                     |  |
|---------------------------|----------------------------|--|
| Listing Type:             | For Sale                   |  |
| Property Type:            | Residential                |  |
| Property<br>SubType:      | Single Family<br>Residence |  |
| Price:                    | \$559,000                  |  |
| Price Per Square<br>Foot: | \$539                      |  |
| Square Footage:           | 1,038 Sqft                 |  |
| Lot Area:                 | 0.02 Sqft                  |  |
| Year Built:               | 1921                       |  |
| View:                     | Mountain(s)                |  |
| Bedrooms:                 | 2                          |  |
| Bathrooms:                | 1                          |  |
| Bathrooms (Full):         | 1                          |  |
| Country:                  | US                         |  |
| State:                    | California                 |  |
| County:                   | Alameda                    |  |
| City:                     | Oakland                    |  |
| Zipcode:                  | 94619                      |  |