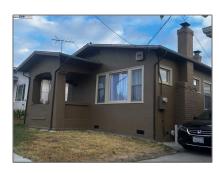

# Residential For Sale

1,038 Sqft - 4208 Suter st., Oakland, California, 94619

### Basic Details

| Status:                   | Active                     |  |
|---------------------------|----------------------------|--|
| Listing Type:             | For Sale                   |  |
| Property Type:            | Residential                |  |
| Property<br>SubType:      | Single Family<br>Residence |  |
| Price:                    | \$559,000                  |  |
| Price Per Square<br>Foot: | \$539                      |  |
| Square Footage:           | 1,038 Sqft                 |  |
| Lot Area:                 | 0.02 Sqft                  |  |
| Year Built:               | 1921                       |  |
| View:                     | Mountain(s)                |  |
| Bedrooms:                 | 2                          |  |
| Bathrooms:                | 1                          |  |
| Bathrooms (Full):         | 1                          |  |
| Country:                  | US                         |  |
| State:                    | California                 |  |
| County:                   | Alameda                    |  |
| City:                     | Oakland                    |  |
| Zipcode:                  | 94619                      |  |