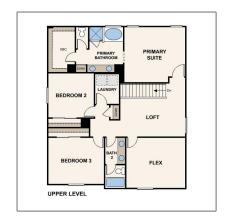

#### Features

| Association:          | 1                                                                                                                                                              |
|-----------------------|----------------------------------------------------------------------------------------------------------------------------------------------------------------|
| Senior<br>Community:  | 0                                                                                                                                                              |
| √ Common Walls:       | No Common Walls                                                                                                                                                |
| Stories:              | 2                                                                                                                                                              |
| ✓ Community Features: | Street Lights, Park                                                                                                                                            |
| √ Amenities:          | Barbecue, Playground                                                                                                                                           |
| AttachedGarage<br>:   | 1                                                                                                                                                              |
| √ Parking:            | 2.00                                                                                                                                                           |
| √ Lot Features:       | Back Yard, Front Yard                                                                                                                                          |
| Entry Level:          | 1                                                                                                                                                              |
| √ Laundry:            | Individual Room, Inside,<br>Upper Level                                                                                                                        |
| √ Room Type:          | Loft, Walk-in Closet,<br>Kitchen, Laundry, Great<br>Room, Main Floor<br>Bedroom, Foyer, Main<br>Floor Primary Bedroom,<br>Primary Bathroom,<br>Primary Bedroom |
| √ Flooring:           | Vinyl                                                                                                                                                          |

City: San Jacinto **Entry Location** Zipcode: 92583 Main Level 1 Bathrooms: Listing ID: CV24218697 Cooling System: High efficiency, Central Air, Energy Star Qualified Equipment Water Source: Public

Sewer:

### MLS Addon

| Association Fee<br>Frequency: | Monthly                                        |
|-------------------------------|------------------------------------------------|
| Parcel Number:                | 439380010                                      |
| Lot Size Square<br>Feet:      | 3,870                                          |
| TaxAnnualAmou<br>nt:          | <b>\$0</b>                                     |
| Association Fee:              | <b>\$158</b>                                   |
| √ RoomKitchenFeatu res:       | Kitchen Island, Kitchen<br>Open To Family Room |
| Garage Spaces:                | 2                                              |
| High School:                  | Arlington                                      |
| High School 2:                | Arling                                         |
| Middle Or Junior<br>School:   | Miller                                         |
| High School San District:     | Jacinto Unified                                |
| Levels:                       | Two                                            |
| √ EatingArea:                 | Dining Room                                    |
| Taxes:                        | <b>\$0</b>                                     |
| Guest House<br>SqFt:          | 0                                              |
| Approx Lot SqFt:              | 0                                              |
| √ Special Listing Conditions: | Standard                                       |