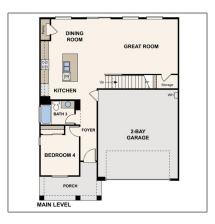

#### Features

| Association:          | 1                                                                                                                                                              |
|-----------------------|----------------------------------------------------------------------------------------------------------------------------------------------------------------|
| Senior<br>Community:  | 0                                                                                                                                                              |
| √ Common Walls:       | No Common Walls                                                                                                                                                |
| Stories:              | 2                                                                                                                                                              |
| ✓ Community Features: | Street Lights, Park                                                                                                                                            |
| √ Amenities:          | Barbecue, Playground                                                                                                                                           |
| AttachedGarage<br>:   | 1                                                                                                                                                              |
| √ Parking:            | 2.00                                                                                                                                                           |
| √ Lot Features:       | Back Yard, Front Yard                                                                                                                                          |
| Entry Level:          | 1                                                                                                                                                              |
| √ Laundry:            | Individual Room, Inside,<br>Upper Level                                                                                                                        |
| √ Room Type:          | Loft, Walk-in Closet,<br>Kitchen, Laundry, Great<br>Room, Main Floor<br>Bedroom, Foyer, Main<br>Floor Primary Bedroom,<br>Primary Bathroom,<br>Primary Bedroom |
| √ Flooring:           | Vinyl                                                                                                                                                          |

City: San Jacinto **Entry Location** Zipcode: 92583 Main Level 1 Bathrooms: Listing ID: CV24218697 Cooling System: High efficiency, Central Air, Energy Star Qualified Equipment Water Source: Public

Sewer:

### MLS Addon

| Association Fee<br>Frequency: | Monthly                                        |
|-------------------------------|------------------------------------------------|
| Parcel Number:                | 439380010                                      |
| Lot Size Square<br>Feet:      | 3,870                                          |
| TaxAnnualAmou<br>nt:          | <b>\$0</b>                                     |
| Association Fee:              | <b>\$158</b>                                   |
| √ RoomKitchenFeatu res:       | Kitchen Island, Kitchen<br>Open To Family Room |
| Garage Spaces:                | 2                                              |
| High School:                  | Arlington                                      |
| High School 2:                | Arling                                         |
| Middle Or Junior<br>School:   | Miller                                         |
| High School San District:     | Jacinto Unified                                |
| Levels:                       | Two                                            |
| √ EatingArea:                 | Dining Room                                    |
| Taxes:                        | <b>\$0</b>                                     |
| Guest House<br>SqFt:          | 0                                              |
| Approx Lot SqFt:              | 0                                              |
| √ Special Listing Conditions: | Standard                                       |