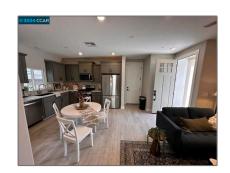

#### Features

| Association: |                 | 0                                  |
|--------------|-----------------|------------------------------------|
| $\sqrt{}$    | Parking         |                                    |
| $\sqrt{}$    | Parking:        | Garage                             |
| $\sqrt{}$    | Laundry:        | Dryer Included, Washer<br>Included |
| $\sqrt{}$    | Roofing:        | Shingle                            |
| $\sqrt{}$    | Flooring:       | Vinyl                              |
| $\sqrt{}$    | Heating System: | Forced air                         |
| $\sqrt{}$    | Cooling System: | Central Air                        |
| $\sqrt{}$    | Sewer:          | Public Sewer                       |
|              |                 |                                    |

### MLS Addon

| Parcel Number:              | 372270028000                                             |
|-----------------------------|----------------------------------------------------------|
| TaxAnnualAmou<br>nt:        | <b>\$0</b>                                               |
| √ RoomKitchenFeatu res:     | Remodeled Kitchen,<br>Butler's Pantry, Stone<br>Counters |
| Garage Spaces:              | 1                                                        |
| High School:                | Arlington                                                |
| High School 2:              | Arling                                                   |
| Middle Or Junior<br>School: | Miller                                                   |
| Levels:                     | One                                                      |
| Taxes:                      | <b>\$0</b>                                               |
| Guest House<br>SqFt:        | 0 Sqft                                                   |
| Approx Lot SqFt:            | 0 Sqft                                                   |