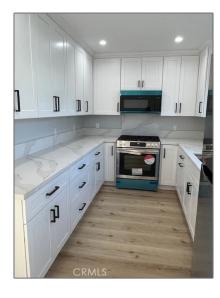

#### MLS Addon

| Zoning:                  | MNR3YY          |
|--------------------------|-----------------|
| Parcel Number:           | 6349032004      |
| Lot Size Square<br>Feet: | 5,752 Sqft      |
| TaxAnnualAmou<br>nt:     | <b>\$0</b>      |
| √ RoomKitchenFeatu res:  | Quartz Counters |