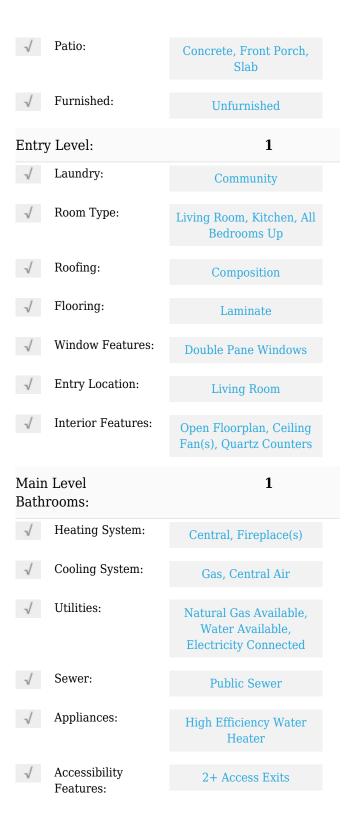

## Features

| √ View:               | Neighborhood                             |
|-----------------------|------------------------------------------|
| Association:          | 0                                        |
| Senior<br>Community:  | 0                                        |
| √ Common Walls:       | 1 Common Wall                            |
| Stories:              | 2                                        |
| √ Community Features: | Sidewalks, Street Lights,<br>Biking      |
| AttachedGarage<br>:   | 0                                        |
| √ Parking:            | 3.00                                     |
| √ Parking:            | Assigned                                 |
| Spa:                  | 0                                        |
| √ Fireplace:          | Living room, Dining room, Kitchen, Patio |
| √ Lot Features:       | 0-1 Unit/acre                            |
| √ Fence:              | Redwood, Block                           |
|                       |                                          |

#### MLS Addon

| Zoning:                  | MNR3YY          |
|--------------------------|-----------------|
| Parcel Number:           | 6349032004      |
| Lot Size Square<br>Feet: | 5,752 Sqft      |
| TaxAnnualAmou<br>nt:     | <b>\$0</b>      |
| √ RoomKitchenFeatu res:  | Quartz Counters |

RoomBathroomFeat ures:

Bathtub, Walk-in Shower, Exhaust Fan(s), Remodeled, Shower In Tub, Main Floor Full Bath

1

Garage Spaces:

High School: Arlington

High School 2: Arling

Middle Or Junior Miller

School:

High School Montebello Unified

District:

Levels: Two

Taxes: \$0

Guest House 0 Sqft

SqFt:

Approx Lot SqFt: **0 Sqft** 

Approx Lot Sqrt. 0 Sq