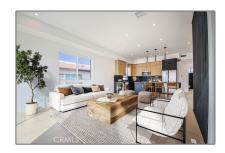

# Residential For Sale

1,935 Sqft - 713 GramercyPlace, Los Angeles, California, 90038

#### Features

| √ View:               | City Lights,<br>Neighborhood                                        |
|-----------------------|---------------------------------------------------------------------|
| Association:          | 1                                                                   |
| Senior<br>Community:  | 0                                                                   |
| √ Common Walls:       | 1 Common Wall, No One<br>Above, No One Below                        |
| Stories:              | 3                                                                   |
| √ Community Features: | Sidewalks                                                           |
| √ Amenities:          | Maintenance Grounds,<br>Water, Insurance,<br>Maintenance Front Yard |
| AttachedGarage :      | 1                                                                   |
| √ Parking:            | 2.00                                                                |
| √ Parking:            | Garage - Two Door                                                   |
| Spa:                  | 0                                                                   |
| √ Lot Features:       | Landscaped                                                          |
| √ Fence:              | Excellent condition                                                 |
| √ Patio:              | Deck                                                                |
| √ Electric:           | Standard                                                            |