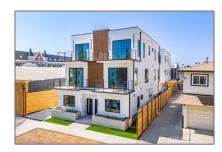

# Residential For Sale

1,935 Sqft - 713 GramercyPlace, Los Angeles, California, 90038

#### Basic Details

| Status:                   | Active      |  |
|---------------------------|-------------|--|
| Listing Type:             | For Sale    |  |
| Property Type:            | Residential |  |
| Price:                    | \$1,195,000 |  |
| Price Per Square<br>Foot: | \$618       |  |
| Square Footage:           | 1,935 Sqft  |  |
| Lot Area:                 | 0.16 Sqft   |  |
| Year Built:               | 2024        |  |
| View:                     | Mountain(s) |  |
| Bedrooms:                 | 4           |  |
| Bathrooms:                | 4           |  |
| Bathrooms<br>(Full):      | 4           |  |
| Country:                  | US          |  |
| State:                    | California  |  |
| County:                   | Los Angeles |  |
| City:                     | Los Angeles |  |
| Zipcode:                  | 90038       |  |
| Listing ID:               | BB24219984  |  |
|                           |             |  |