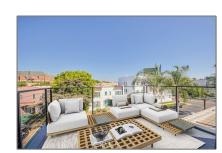

# Residential For Sale

1,935 Sqft - 713 GramercyPlace, Los Angeles, California, 90038

#### Features

| √ View:               | City Lights,<br>Neighborhood                                        |
|-----------------------|---------------------------------------------------------------------|
| Association:          | 1                                                                   |
| Senior<br>Community:  | 0                                                                   |
| √ Common Walls:       | 1 Common Wall, No One<br>Above, No One Below                        |
| Stories:              | 3                                                                   |
| √ Community Features: | Sidewalks                                                           |
| √ Amenities:          | Maintenance Grounds,<br>Water, Insurance,<br>Maintenance Front Yard |
| AttachedGarage :      | 1                                                                   |
| √ Parking:            | 2.00                                                                |
| √ Parking:            | Garage - Two Door                                                   |
| Spa:                  | 0                                                                   |
| √ Lot Features:       | Landscaped                                                          |
| √ Fence:              | Excellent condition                                                 |
| √ Patio:              | Deck                                                                |
| √ Electric:           | Standard                                                            |