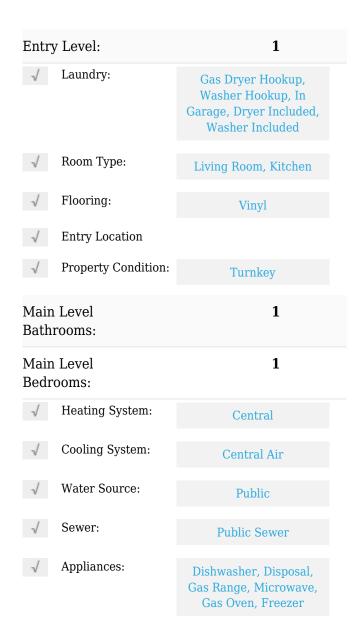

#### Features

| √ View:               | City Lights,<br>Neighborhood                                        |
|-----------------------|---------------------------------------------------------------------|
| Association:          | 1                                                                   |
| Senior<br>Community:  | 0                                                                   |
| √ Common Walls:       | 1 Common Wall, No One<br>Above, No One Below                        |
| Stories:              | 3                                                                   |
| √ Community Features: | Sidewalks                                                           |
| √ Amenities:          | Maintenance Grounds,<br>Water, Insurance,<br>Maintenance Front Yard |
| AttachedGarage :      | 1                                                                   |
| √ Parking:            | 2.00                                                                |
| √ Parking:            | Garage - Two Door                                                   |
| Spa:                  | 0                                                                   |
| √ Lot Features:       | Landscaped                                                          |
| √ Fence:              | Excellent condition                                                 |
| √ Patio:              | Deck                                                                |
| √ Electric:           | Standard                                                            |

#### MLS Addon

Garage Spaces:

|               | ociation Fee<br>quency: | Monthly                           |
|---------------|-------------------------|-----------------------------------|
| Zoni          | ng:                     | LAC4                              |
| Parc          | el Number:              | 5535014024                        |
| Lot :<br>Feet | Size Square<br>::       | 6,756                             |
| Tax/<br>nt:   | AnnualAmou              | <b>\$0</b>                        |
| Asso          | ociation Fee:           | <b>\$165</b>                      |
| $\sqrt{}$     | RoomKitchenFeatu res:   | Stone Counters                    |
| $\sqrt{}$     | RoomBathroomFeat ures:  | Shower, Bathtub, Shower<br>In Tub |

2

| High School:                    | Arlington           |  |
|---------------------------------|---------------------|--|
| High School 2:                  | Arling              |  |
| Middle Or Junior<br>School:     | Miller              |  |
| High School<br>District:        | Los Angeles Unified |  |
| Levels:                         | Three Or More       |  |
| Taxes:                          | \$0                 |  |
| Guest House<br>SqFt:            | 0                   |  |
| Approx Lot SqFt:                | 0                   |  |
| √ Special Listin<br>Conditions: | Standard            |  |