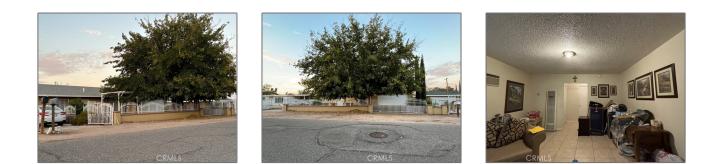

# **Residential For Sale**

962 Sqft - 16330 ChestnutStreet, Hesperia, California, 92345





#### Basic **Details**

| Status:                   | Active                     |  |
|---------------------------|----------------------------|--|
| Listing Type:             | For Sale                   |  |
| Property Type:            | Residential                |  |
| Property<br>SubType:      | Single Family<br>Residence |  |
| Price:                    | \$330,000                  |  |
| Price Per Square<br>Foot: | \$343                      |  |
| Square Footage:           | 962 Sqft                   |  |
| Lot Area:                 | 0.24 Sqft                  |  |
| Year Built:               | 1971                       |  |
| View:                     | Mountain(s)                |  |
| Bedrooms:                 | 2                          |  |
| Bathrooms:                |