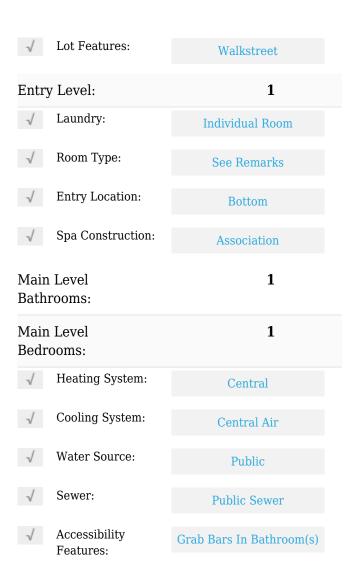

### Features

| $\sqrt{}$ | View:                  | Neighborhood                                                                   |
|-----------|------------------------|--------------------------------------------------------------------------------|
| Assoc     | ciation:               | 1                                                                              |
| Senic     | or<br>munity:          | 0                                                                              |
| $\sqrt{}$ | Common Walls:          | 1 Common Wall                                                                  |
| Stori     | es:                    | 2                                                                              |
| $\sqrt{}$ | Community<br>Features: | Sidewalks                                                                      |
| $\sqrt{}$ | Pool:                  | Association                                                                    |
| $\sqrt{}$ | Amenities:             | Pool, Spa/hot Tub,<br>Barbecue, Picnic Area,<br>Playground, Recreation<br>Room |
| Attac     | hedGarage              | 1                                                                              |
| $\sqrt{}$ | Parking:               | 2.00                                                                           |
| $\sqrt{}$ | Parking:               | Garage                                                                         |
| Spa:      |                        | 1                                                                              |

#### MLS Addon

| Association Fee<br>Frequency: | Monthly        |
|-------------------------------|----------------|
| Parcel Number: 11             | 18321160000    |
| Lot Size Square<br>Feet:      | 1,000 Sqft     |
| TaxAnnualAmou<br>nt:          | <b>\$0</b>     |
| Association Fee:              | \$300          |
| √ RoomKitchenFeatu res:       | Kitchen Island |
| √ RoomBathroomFeat ures:      | Walk-in Shower |
| Garage Spaces:                | 2              |
| High School:                  | Arlington      |
| High School 2:                | Arling         |
| Middle Or Junior              | Miller         |

#### School:

| High School<br>District:      | Fontana Unified |
|-------------------------------|-----------------|
| Levels:                       | Two             |
| Taxes:                        | <b>\$0</b>      |
| Guest House<br>SqFt:          | 0 Sqft          |
| Approx Lot SqFt:              | 0 Sqft          |
| ✓ Special Listing Conditions: | Standard        |