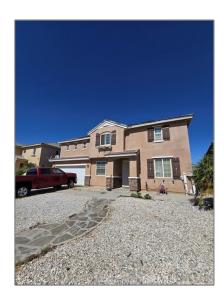

# Residential For Sale

3,484 Sqft - 11762 Grotto HillsLane, Victorville, California, 92392

#### Basic Details

| Status:                   | Active                     |  |
|---------------------------|----------------------------|--|
| Listing Type:             | For Sale                   |  |
| Property Type:            | Residential                |  |
| Property<br>SubType:      | Single Family<br>Residence |  |
| Price:                    | \$530,000                  |  |
| Price Per Square<br>Foot: | <b>\$152</b>               |  |
| Square Footage:           | 3,484 Sqft                 |  |
| Lot Area:                 | <b>0.17 Sqft</b>           |  |
| Year Built:               | 2006                       |  |
| View:                     | Mountain(s)                |  |
| Bedrooms:                 | 6                          |  |
| Bathrooms:                | 6                          |  |
| Bathrooms<br>(Full):      | 6                          |  |
| Country:                  | US                         |  |
| State:                    | California                 |  |
|                           |                            |  |