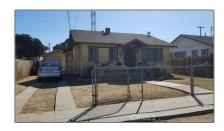

# Residential For Sale

907 Sqft - 760 West 97th Street, Los Angeles, California, 90044

#### Basic Details

| Status:                   | Active                     |  |
|---------------------------|----------------------------|--|
| Listing Type:             | For Sale                   |  |
| Property Type:            | Residential                |  |
| Property<br>SubType:      | Single Family<br>Residence |  |
| Price:                    | \$499,000                  |  |
| Price Per Square<br>Foot: | \$550                      |  |
| Square Footage:           | 907 Sqft                   |  |
| Lot Area:                 | 0.11 Sqft                  |  |
| Year Built:               | 1922                       |  |
| View:                     | Mountain(s)                |  |
| Bedrooms:                 | 2                          |  |
| Bathrooms:                | 1                          |  |
| Bathrooms<br>(Full):      | 1                          |  |
| Country:                  | US                         |  |
| State:                    | California                 |  |
| County:                   | Los Angeles                |  |
| City:                     | Los Angeles                |  |
| Zipcode:                  | 90044                      |  |
| Listing ID:               | DW24219842                 |  |
|                           |                            |  |