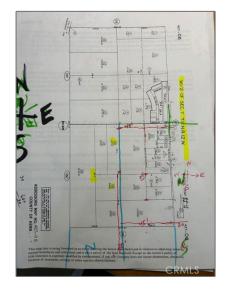

# Land For Sale

- 16000 NEAR KOCH, Mojave, California, 93501

### MLS Addon

| Zoning:                       | A-1 FPS        |
|-------------------------------|----------------|
| Parcel Number:                | 42706223000    |
| Lot Size Square<br>Feet:      | 431,244 Sqft   |
| TaxAnnualAmou<br>nt:          | <b>\$0</b>     |
| TaxYear:                      | 0              |
| √ RoomKitchenFeatu res:       | Stone Counters |
| High School:                  | Arlington      |
| High School 2:                | Arling         |
| Middle Or Junior<br>School:   | Miller         |
| Levels:                       | Three Or More  |
| Taxes:                        | <b>\$0</b>     |
| Guest House<br>SqFt:          | 0 Sqft         |
| Approx Lot SqFt:              | 0 Sqft         |
| √ Special Listing Conditions: | Standard       |