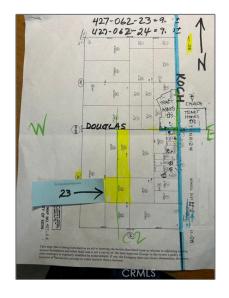

# Land For Sale

- 16000 NEAR KOCH, Mojave, California, 93501

### MLS Addon

| Zoning:                       | A-1 FPS        |
|-------------------------------|----------------|
| Parcel Number:                | 42706223000    |
| Lot Size Square<br>Feet:      | 431,244 Sqft   |
| TaxAnnualAmou<br>nt:          | <b>\$0</b>     |
| TaxYear:                      | 0              |
| √ RoomKitchenFeatu res:       | Stone Counters |
| High School:                  | Arlington      |
| High School 2:                | Arling         |
| Middle Or Junior<br>School:   | Miller         |
| Levels:                       | Three Or More  |
| Taxes:                        | <b>\$0</b>     |
| Guest House<br>SqFt:          | 0 Sqft         |
| Approx Lot SqFt:              | 0 Sqft         |
| √ Special Listing Conditions: | Standard       |