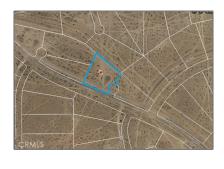

# Land For Sale

- 0 EaseBoulevard, California City, California, 93505









## Basic **Details**

| Status:                   | Active                     |  |
|---------------------------|----------------------------|--|
| Listing Type:             | For Sale                   |  |
| Property Type:            | Land                       |  |
| Property<br>SubType:      | Single Family<br>Residence |  |
| Price:                    | \$24,000                   |  |
| Price Per Square<br>Foot: | \$0                        |  |
| Lot Area:                 | 2 Sqft                     |  |
| View:                     | Mountain(s)                |  |
| Bathrooms:                | 4                          |  |
| Country:                  | US                         |  |
| State:                    | California                 |  |
| County:                   |