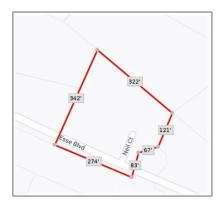

### MLS Addon

Zoning:

Residential

| Parcel Number:                   | 26207401002 |
|----------------------------------|-------------|
| Lot Size Square<br>Feet:         | 87,120 Sqft |
| TaxAnnualAmou<br>nt:             | \$0         |
| TaxYear:                         | 0           |
| High School:                     | Arlington   |
| High School 2:                   | Arling      |
| Middle Or Junior<br>School:      | Miller      |
| Levels:                          | Multi/Split |
| √ EatingArea:                    | Dining Room |
| Lease Term :                     | 12 Months   |
| Taxes:                           | \$0         |
| Guest House<br>SqFt:             | 0 Sqft      |
| Approx Lot SqFt:                 | 0 Sqft      |
| ✓ Special Listing<br>Conditions: | Standard    |