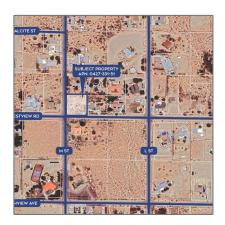

# Land For Sale

- 0 Crestview & M, Barstow, California, 92311

### MLS Addon

Zoning: RS-1
Parcel Number: 0427331510000

| Lot Size Square<br>Feet:      | 26,400     |
|-------------------------------|------------|
| TaxAnnualAmou<br>nt:          | <b>\$0</b> |
| TaxYear:                      | 0          |
| Taxes:                        | <b>\$0</b> |
| Guest House<br>SqFt:          | 0          |
| Approx Lot SqFt:              | 0          |
| √ Special Listing Conditions: | Standard   |