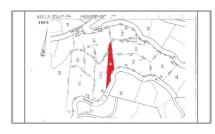

# Land For Sale

- 0 Edgeridge Dr, Hacienda Heights, California, 91745

### MLS Addon

| Zoning:                          | LCA1YY     |  |
|----------------------------------|------------|--|
| Parcel Number:                   | 8221021014 |  |
| Lot Size Square<br>Feet:         | 20.26      |  |
| TaxAnnualAmou<br>nt:             | \$0        |  |
| TaxYear:                         | 0          |  |
| Taxes:                           | \$0        |  |
| Guest House<br>SqFt:             | 0          |  |
| Approx Lot SqFt:                 | 0          |  |
| ✓ Special Listing<br>Conditions: | Standard   |  |