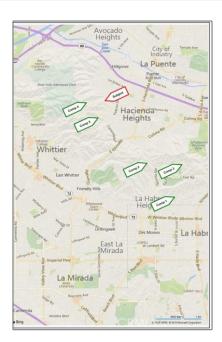

# Land For Sale

- 0 Edgeridge Dr, Hacienda Heights, California, 91745







#### Basic **Details**

| Status:                   | Active                     |  |
|---------------------------|----------------------------|--|
| Listing Type:             | For Sale                   |  |
| Property Type:            | Land                       |  |
| Property<br>SubType:      | Single Family<br>Residence |  |
| Price:                    | \$175,000                  |  |
| Price Per Square<br>Foot: | \$8,638                    |  |
| Lot Area:                 | 0.00 Sqft                  |  |
| View:                     | Mountain(s)                |  |
| Country:                  | US                         |  |
| State:                    | California                 |  |
| County:                   | Los Angeles                |  |
| City:                     |