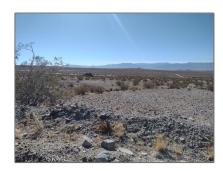

## Land For Sale

- 10 Smoke BushRoad, Lucerne Valley, California, 92356

#### Basic Details

| Status:                   | Active                     |  |
|---------------------------|----------------------------|--|
| Listing Type:             | For Sale                   |  |
| Property Type:            | Land                       |  |
| Property<br>SubType:      | Single Family<br>Residence |  |
| Price:                    | \$14,000                   |  |
| Price Per Square<br>Foot: | <b>\$0</b>                 |  |
| Lot Area:                 | 2.20 Sqft                  |  |
| View:                     | Mountain(s)                |  |
| Country:                  | US                         |  |
| State:                    | California                 |  |
| County:                   | San Bernardino             |  |
| City:                     | Lucerne Valley             |  |
| Zipcode:                  | 92356                      |  |
| Listing ID:               | HD24221386                 |  |
|                           |                            |  |

#### Features

| √ View:               | Mountain(s), Panoramic,<br>Hills, Rocks, Desert, See<br>Remarks, Valley            |
|-----------------------|------------------------------------------------------------------------------------|
| Association:          | 0                                                                                  |
| Senior<br>Community:  | 0                                                                                  |
| ✓ Community Features: | Hiking, Preserve/public<br>Land, Horse Trails, Rural,<br>Foothills, Valley, Biking |
| √ Lot Features:       | Rocks, Rectangular Lot,<br>Horse Property<br>Unimproved, Secluded                  |
| √ Water Source:       | See Remarks, None                                                                  |
|                       |                                                                                    |