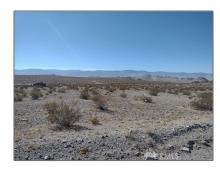

## Land For Sale

- 10 Smoke BushRoad, Lucerne Valley, California, 92356

#### Basic Details

| Status:                   | Active                     |  |
|---------------------------|----------------------------|--|
| Listing Type:             | For Sale                   |  |
| Property Type:            | Land                       |  |
| Property<br>SubType:      | Single Family<br>Residence |  |
| Price:                    | \$14,000                   |  |
| Price Per Square<br>Foot: | <b>\$0</b>                 |  |
| Lot Area:                 | 2.20 Sqft                  |  |
| View:                     | Mountain(s)                |  |
| Country:                  | US                         |  |
| State:                    | California                 |  |
| County:                   | San Bernardino             |  |
| City:                     | Lucerne Valley             |  |
| Zipcode:                  | 92356                      |  |
| Listing ID:               | HD24221386                 |  |
|                           |                            |  |

#### Features

| √ View:               | Mountain(s), Panoramic,<br>Hills, Rocks, Desert, See<br>Remarks, Valley            |
|-----------------------|------------------------------------------------------------------------------------|
| Association:          | 0                                                                                  |
| Senior<br>Community:  | 0                                                                                  |
| ✓ Community Features: | Hiking, Preserve/public<br>Land, Horse Trails, Rural,<br>Foothills, Valley, Biking |
| √ Lot Features:       | Rocks, Rectangular Lot,<br>Horse Property<br>Unimproved, Secluded                  |
| √ Water Source:       | See Remarks, None                                                                  |
|                       |                                                                                    |