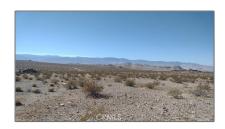

## Land For Sale

- 10 Smoke BushRoad, Lucerne Valley, California, 92356

#### Basic Details

| Status:                   | Active                     |  |
|---------------------------|----------------------------|--|
| Listing Type:             | For Sale                   |  |
| Property Type:            | Land                       |  |
| Property<br>SubType:      | Single Family<br>Residence |  |
| Price:                    | \$14,000                   |  |
| Price Per Square<br>Foot: | <b>\$0</b>                 |  |
| Lot Area:                 | 2.20 Sqft                  |  |
| View:                     | Mountain(s)                |  |
| Country:                  | US                         |  |
| State:                    | California                 |  |
| County:                   | San Bernardino             |  |
| City:                     | Lucerne Valley             |  |
| Zipcode:                  | 92356                      |  |
| Listing ID:               | HD24221386                 |  |
|                           |                            |  |

#### Features

| √ View:               | Mountain(s), Panoramic,<br>Hills, Rocks, Desert, See<br>Remarks, Valley            |
|-----------------------|------------------------------------------------------------------------------------|
| Association:          | 0                                                                                  |
| Senior<br>Community:  | 0                                                                                  |
| ✓ Community Features: | Hiking, Preserve/public<br>Land, Horse Trails, Rural,<br>Foothills, Valley, Biking |
| √ Lot Features:       | Rocks, Rectangular Lot,<br>Horse Property<br>Unimproved, Secluded                  |
| √ Water Source:       | See Remarks, None                                                                  |
|                       |                                                                                    |