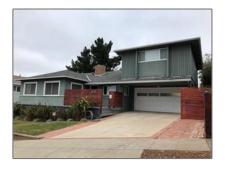

# **Residential Rent For Rent**

1,700 Sqft - 4015 Alameda De Las Pulgas, San Mateo, California, 94403

#### Basic **Details**

| Status:                   | Active                     |  |
|---------------------------|----------------------------|--|
| Listing Type:             | For Rent                   |  |
| Property Type:            | <b>Residential Rent</b>    |  |
| Property<br>SubType:      | Single Family<br>Residence |  |
| Price:                    | \$5,350                    |  |
| Price Per Square<br>Foot: | \$3                        |  |
| Square Footage:           | 1,700 Sqft                 |  |
| Lot Area:                 | 0.17 Sqft                  |  |
| Year Built:               | 1952                       |  |
| View:                     | Mountain(s)                |  |
| Bedrooms:                 | 3                          |  |
| Bathrooms:                | 2                          |  |
| Bathrooms<br>(Full):      | 2                          |  |
| Country:                  | US                         |  |
| State:                    | California                 |  |
|                           |                            |  |