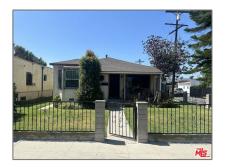

# **Residential For Sale**

1,813 Sqft - 1214 85thStreet, Los Angeles, California, 90001

#### Basic **Details**

| Status:                   | Active                     |  |
|---------------------------|----------------------------|--|
| Listing Type:             | For Sale                   |  |
| Property Type:            | Residential                |  |
| Property<br>SubType:      | Single Family<br>Residence |  |
| Price:                    | \$625,000                  |  |
| Price Per Square<br>Foot: | \$345                      |  |
| Square Footage:           | 1,813 Sqft                 |  |
| Lot Area:                 | 0.14 Sqft                  |  |
| Year Built:               | 1956                       |  |
| View:                     | Mountain(s)                |  |
| Bedrooms:                 | 4                          |  |
| Bathrooms:                | 2                          |  |
| Bathrooms<br>(Full):      | 2                          |  |
| Country:                  | US                         |  |
| State:                    | California                 |  |
|                           |                            |  |