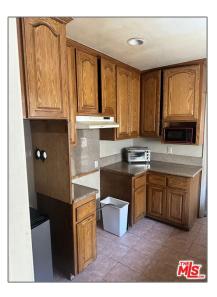

#### Basic **Details**

| Status:                   | Active                     |  |
|---------------------------|----------------------------|--|
| Listing Type:             | For Sale                   |  |
| Property Type:            | Residential                |  |
| Property<br>SubType:      | Single Family<br>Residence |  |
| Price:                    | \$625,000                  |  |
| Price Per Square<br>Foot: | \$345                      |  |
| Square Footage:           | 1,813 Sqft                 |  |
| Lot Area:                 | 0.14 Sqft                  |  |
| Year Built:               | 1956                       |  |
| View:                     | Mountain(s)                |  |
| Bedrooms:                 | 4                          |  |
| Bathrooms:                | 2                          |  |
| Bathrooms<br>(Full):      | 2                          |  |
| Country:                  | US                         |  |
| State:                    | California                 |  |
|                           |                            |  |

#### Features

| Association:                 | 0               |
|------------------------------|-----------------|
| Senior<br>Community:         | 0               |
| ✓ Common Walls:              | No Common Walls |
| Stories:                     | 0               |
| √ Parking:                   | 0.00            |
| Parking:                     | Street          |
| Spa:                         | 0               |
| Laundry:                     | Inside          |
| √ Room Type:                 | Living Room     |
| $\checkmark$ Heating System: | Wall Furnace    |