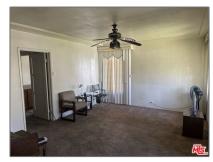

#### Basic **Details**

| Status:                   | Active                     |  |
|---------------------------|----------------------------|--|
| Listing Type:             | For Sale                   |  |
| Property Type:            | Residential                |  |
| Property<br>SubType:      | Single Family<br>Residence |  |
| Price:                    | \$625,000                  |  |
| Price Per Square<br>Foot: | \$345                      |  |
| Square Footage:           | 1,813 Sqft                 |  |
| Lot Area:                 | 0.14 Sqft                  |  |
| Year Built:               | 1956                       |  |
| View:                     | Mountain(s)                |  |
| Bedrooms:                 | 4                          |  |
| Bathrooms:                | 2                          |  |
| Bathrooms<br>(Full):      | 2                          |  |
| Country:                  | US                         |  |
| State:                    | California                 |  |
|                           |                            |  |

#### Features

| Association:                 | 0               |
|------------------------------|-----------------|
| Senior<br>Community:         | 0               |
| ✓ Common Walls:              | No Common Walls |
| Stories:                     | 0               |
| √ Parking:                   | 0.00            |
| Parking:                     | Street          |
| Spa:                         | 0               |
| Laundry:                     | Inside          |
| √ Room Type:                 | Living Room     |
| $\checkmark$ Heating System: | Wall Furnace    |