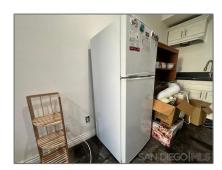

#### Features

| Senio<br>Com   | or<br>munity:   | 0                    |
|----------------|-----------------|----------------------|
| Stories:       |                 | 1                    |
| $\sqrt{}$      | Parking         |                      |
| $\sqrt{}$      | Parking:        | Driveway, Other      |
| Spa:           |                 | 0                    |
| $\sqrt{}$      | Furnished:      | Unfurnished          |
| Entry Level: 1 |                 |                      |
| $\sqrt{}$      | Laundry:        | See Remarks, Outside |
| $\sqrt{}$      | Heating System: | See remarks          |
| $\sqrt{}$      | Cooling System: | Wall/window Unit(s)  |
| $\sqrt{}$      | Appliances:     | Refrigerator         |
|                |                 |                      |