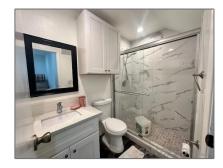

#### Basic Details

| Status:                   | Active                     |  |
|---------------------------|----------------------------|--|
| Listing Type:             | For Rent                   |  |
| Property Type:            | Residential Rent           |  |
| Property<br>SubType:      | Single Family<br>Residence |  |
| Price:                    | \$1,250                    |  |
| Price Per Square<br>Foot: | \$4                        |  |
| Square Footage:           | 290 Sqft                   |  |
| Year Built:               | 1929                       |  |
| View:                     | Mountain(s)                |  |
| Bathrooms:                | 1                          |  |
| Bathrooms (Full):         | 1                          |  |
| Country:                  | US                         |  |
| State:                    | California                 |  |
| County:                   | Los Angeles                |  |
| City:                     | Long Beach                 |  |
| Zipcode:                  | 90805                      |  |
| Listing ID:               | 240025355SD                |  |

#### Features

| Senio<br>Com   | or<br>munity:   | 0                    |
|----------------|-----------------|----------------------|
| Stories:       |                 | 1                    |
| $\sqrt{}$      | Parking         |                      |
| $\sqrt{}$      | Parking:        | Driveway, Other      |
| Spa:           |                 | 0                    |
| $\sqrt{}$      | Furnished:      | Unfurnished          |
| Entry Level: 1 |                 |                      |
| $\sqrt{}$      | Laundry:        | See Remarks, Outside |
| $\sqrt{}$      | Heating System: | See remarks          |
| $\sqrt{}$      | Cooling System: | Wall/window Unit(s)  |
| $\sqrt{}$      | Appliances:     | Refrigerator         |
|                |                 |                      |