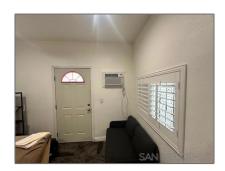

#### Basic Details

| Status:                   | Active                     |  |
|---------------------------|----------------------------|--|
| Listing Type:             | For Rent                   |  |
| Property Type:            | Residential Rent           |  |
| Property<br>SubType:      | Single Family<br>Residence |  |
| Price:                    | \$1,250                    |  |
| Price Per Square<br>Foot: | \$4                        |  |
| Square Footage:           | 290 Sqft                   |  |
| Year Built:               | 1929                       |  |
| View:                     | Mountain(s)                |  |
| Bathrooms:                | 1                          |  |
| Bathrooms (Full):         | 1                          |  |
| Country:                  | US                         |  |
| State:                    | California                 |  |
| County:                   | Los Angeles                |  |
| City:                     | Long Beach                 |  |
| Zipcode:                  | 90805                      |  |
| Listing ID:               | 240025355SD                |  |

#### Features

| Senio<br>Com   | or<br>munity:   | 0                    |
|----------------|-----------------|----------------------|
| Stories:       |                 | 1                    |
| $\sqrt{}$      | Parking         |                      |
| $\sqrt{}$      | Parking:        | Driveway, Other      |
| Spa:           |                 | 0                    |
| $\sqrt{}$      | Furnished:      | Unfurnished          |
| Entry Level: 1 |                 |                      |
| $\sqrt{}$      | Laundry:        | See Remarks, Outside |
| $\sqrt{}$      | Heating System: | See remarks          |
| $\sqrt{}$      | Cooling System: | Wall/window Unit(s)  |
| $\sqrt{}$      | Appliances:     | Refrigerator         |
|                |                 |                      |