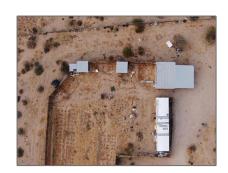

# Residential For Sale

 $400\ Sqft$  -  $3686\ AcomaTrail,\ Landers,\ California,\ 92285$ 

### Basic Details

| Status:                   | Active                     |  |
|---------------------------|----------------------------|--|
| Listing Type:             | For Sale                   |  |
| Property Type:            | Residential                |  |
| Property<br>SubType:      | Single Family<br>Residence |  |
| Price:                    | \$155,000                  |  |
| Price Per Square<br>Foot: | \$388                      |  |
| Square Footage:           | 400 Sqft                   |  |
| Lot Area:                 | 2.50 Sqft                  |  |
| Year Built:               | 1959                       |  |
| View:                     | Mountain(s)                |  |
| Bedrooms:                 | 2                          |  |
| Bathrooms:                | 2                          |  |
| Bathrooms (Full):         | 2                          |  |
| Country:                  | US                         |  |
| State:                    | California                 |  |
| County:                   | San Bernardino             |  |
| City:                     | Landers                    |  |
| Zipcode:                  | 92285                      |  |