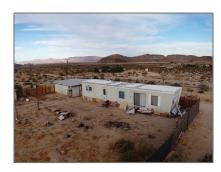

# Residential For Sale

 $400\ Sqft$  -  $3686\ AcomaTrail,\ Landers,\ California,\ 92285$ 

### Basic Details

| Status:                   | Active                     |  |
|---------------------------|----------------------------|--|
| Listing Type:             | For Sale                   |  |
| Property Type:            | Residential                |  |
| Property<br>SubType:      | Single Family<br>Residence |  |
| Price:                    | \$155,000                  |  |
| Price Per Square<br>Foot: | \$388                      |  |
| Square Footage:           | 400 Sqft                   |  |
| Lot Area:                 | 2.50 Sqft                  |  |
| Year Built:               | 1959                       |  |
| View:                     | Mountain(s)                |  |
| Bedrooms:                 | 2                          |  |
| Bathrooms:                | 2                          |  |
| Bathrooms (Full):         | 2                          |  |
| Country:                  | US                         |  |
| State:                    | California                 |  |
| County:                   | San Bernardino             |  |
| City:                     | Landers                    |  |
| Zipcode:                  | 92285                      |  |