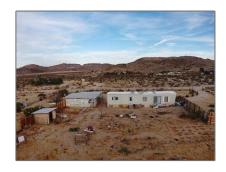

# Residential For Sale

 $400\ Sqft$  -  $3686\ AcomaTrail,\ Landers,\ California,\ 92285$ 

### Basic Details

| Status:                   | Active                     |  |
|---------------------------|----------------------------|--|
| Listing Type:             | For Sale                   |  |
| Property Type:            | Residential                |  |
| Property<br>SubType:      | Single Family<br>Residence |  |
| Price:                    | \$155,000                  |  |
| Price Per Square<br>Foot: | \$388                      |  |
| Square Footage:           | 400 Sqft                   |  |
| Lot Area:                 | 2.50 Sqft                  |  |
| Year Built:               | 1959                       |  |
| View:                     | Mountain(s)                |  |
| Bedrooms:                 | 2                          |  |
| Bathrooms:                | 2                          |  |
| Bathrooms (Full):         | 2                          |  |
| Country:                  | US                         |  |
| State:                    | California                 |  |
| County:                   | San Bernardino             |  |
| City:                     | Landers                    |  |
| Zipcode:                  | 92285                      |  |