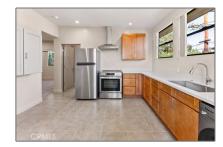

#### MLS Addon

| Parce          | el Number:             | 2248010010                            |
|----------------|------------------------|---------------------------------------|
| Lot S<br>Feet: | size Square            | 5,394 Sqft                            |
| TaxA<br>nt:    | nnualAmou              | <b>\$0</b>                            |
| $\sqrt{}$      | RoomKitchenFeatu res:  | Quartz Counters,<br>Remodeled Kitchen |
| $\sqrt{}$      | RoomBathroomFeat ures: | Shower                                |
| High           | School:                | Arlington                             |
| High           | School 2:              | Arling                                |
| Midd<br>Scho   | le Or Junior<br>ol:    | Miller                                |

### District:

| Levels:              | Two        |
|----------------------|------------|
| √ EatingArea:        | In Kitchen |
| Taxes:               | <b>\$0</b> |
| Guest House<br>SqFt: | 0 Sqft     |
| Approx Lot SqFt:     | 0 Sqft     |