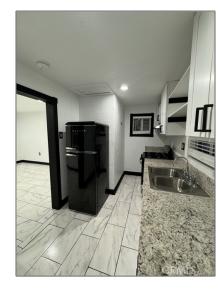

# Residential Rent For Rent

 $458\ Sqft$  -  $821\ Pasadena Avenue, Azusa, California, <math display="inline">91702$ 

#### Basic Details

| Status:                   | Active                  |  |
|---------------------------|-------------------------|--|
| Listing Type:             | For Rent                |  |
| Property Type:            | <b>Residential Rent</b> |  |
| Property<br>SubType:      | Duplex                  |  |
| Price:                    | \$1,700                 |  |
| Price Per Square<br>Foot: | \$4                     |  |
| Square Footage:           | 458 Sqft                |  |
| Lot Area:                 | 0.18 Sqft               |  |
| Year Built:               | 1921                    |  |
| View:                     | Mountain(s)             |  |
| Bathrooms:                | 1                       |  |
| Bathrooms (Full):         | 1                       |  |
| Country:                  | US                      |  |
| State:                    | California              |  |
| County:                   | Los Angeles             |  |