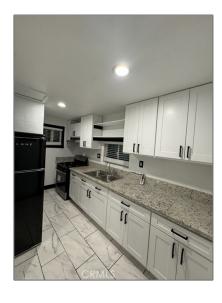

# Residential Rent For Rent

 $458\ Sqft$  -  $821\ Pasadena Avenue, Azusa, California, <math display="inline">91702$ 

#### Basic Details

| Status:                   | Active                  |  |
|---------------------------|-------------------------|--|
| Listing Type:             | For Rent                |  |
| Property Type:            | <b>Residential Rent</b> |  |
| Property<br>SubType:      | Duplex                  |  |
| Price:                    | \$1,700                 |  |
| Price Per Square<br>Foot: | \$4                     |  |
| Square Footage:           | 458 Sqft                |  |
| Lot Area:                 | 0.18 Sqft               |  |
| Year Built:               | 1921                    |  |
| View:                     | Mountain(s)             |  |
| Bathrooms:                | 1                       |  |
| Bathrooms (Full):         | 1                       |  |
| Country:                  | US                      |  |
| State:                    | California              |  |
| County:                   | Los Angeles             |  |