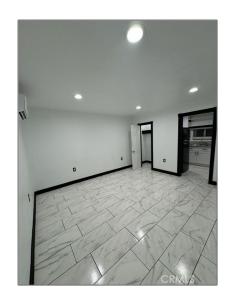

# Residential Rent For Rent

 $458\ Sqft$  -  $821\ Pasadena Avenue, Azusa, California, <math display="inline">91702$ 

#### Basic Details

| Status:                   | Active                  |  |
|---------------------------|-------------------------|--|
| Listing Type:             | For Rent                |  |
| Property Type:            | <b>Residential Rent</b> |  |
| Property<br>SubType:      | Duplex                  |  |
| Price:                    | \$1,700                 |  |
| Price Per Square<br>Foot: | \$4                     |  |
| Square Footage:           | 458 Sqft                |  |
| Lot Area:                 | 0.18 Sqft               |  |
| Year Built:               | 1921                    |  |
| View:                     | Mountain(s)             |  |
| Bathrooms:                | 1                       |  |
| Bathrooms (Full):         | 1                       |  |
| Country:                  | US                      |  |
| State:                    | California              |  |
| County:                   | Los Angeles             |  |