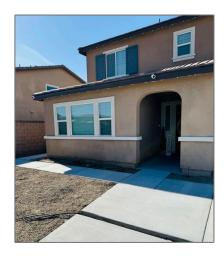

# Residential Rent For Rent

800 Sqft - 50217 Camino Rosario (Casita), Coachella, California, 92236

### Basic Details

| Status:                   | Active           |  |
|---------------------------|------------------|--|
| Listing Type:             | For Rent         |  |
| Property Type:            | Residential Rent |  |
| Property<br>SubType:      | Loft             |  |
| Price:                    | \$1,500          |  |
| Price Per Square<br>Foot: | \$2              |  |
| Square Footage:           | 800 Sqft         |  |
| Lot Area:                 | 0.05 Sqft        |  |
| Year Built:               | 2023             |  |
| View:                     | Mountain(s)      |  |
| Bedrooms:                 | 1                |  |
| Bathrooms:                | 1                |  |
| Bathrooms<br>(Full):      | 1                |  |
| Country:                  | US               |  |
| State:                    | California       |  |