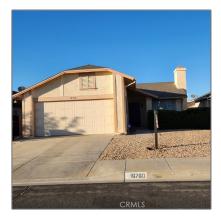

# **Residential For Sale**

1,035 Sqft - 16760 HighgateCircle, Victorville, California, 92395

### Basic **Details**

| Status:                   | Active                     |  |
|---------------------------|----------------------------|--|
| Listing Type:             | For Sale                   |  |
| Property Type:            | Residential                |  |
| Property<br>SubType:      | Single Family<br>Residence |  |
| Price:                    | \$340,000                  |  |
| Price Per Square<br>Foot: | \$329                      |  |
| Square Footage:           | 1,035 Sqft                 |  |
| Lot Area:                 | 0.10 Sqft                  |  |
| Year Built:               | 1994                       |  |
| View:                     | Mountain(s)                |  |
| Bedrooms:                 | 2                          |  |
| Bathrooms:                | 2                          |  |
| Bathrooms<br>(Full):      | 2                          |  |
| Country:                  | US                         |  |
| State:                    | California                 |  |
| County:                   | San Bernardino             |  |
| City:                     | Victorville                |  |