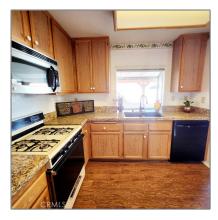

## MLS Addon

| Parcel Number:              | 3091241300000            |  |
|-----------------------------|--------------------------|--|
| Lot Size Square<br>Feet:    | 4,275 Sqft               |  |
| TaxAnnualAmou<br>nt:        | \$0                      |  |
| TaxYear:                    | 0                        |  |
| Garage Spaces:              | 2                        |  |
| High School:                | Arlington                |  |
| High School 2:              | Arling                   |  |
| Middle Or Junior<br>School: | Miller                   |  |
| High School<br>District:    | Victor Valley<br>Unified |  |
| Levels:                     | One                      |  |
| √ EatingArea:               | Area                     |  |
| Taxes:                      | <b>\$0</b>               |  |
| Guest House<br>SqFt:        | 0 Sqft                   |  |