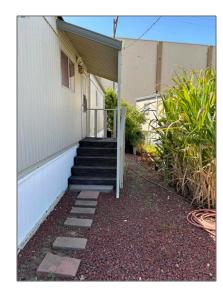

#### Basic Details

| Status:                   | Active                  |  |
|---------------------------|-------------------------|--|
| Listing Type:             | For Sale                |  |
| Property Type:            | Manufactured In<br>Park |  |
| Price:                    | \$139,000               |  |
| Price Per Square<br>Foot: | \$154                   |  |
| Lot Area:                 | 0.02 Sqft               |  |
| View:                     | Mountain(s)             |  |
| Bedrooms:                 | 2                       |  |
| Bathrooms:                | 2                       |  |
| Bathrooms (Full):         | 2                       |  |
| Country:                  | US                      |  |
| State:                    | California              |  |
| County:                   | Solano                  |  |
| City:                     | Vallejo                 |  |

#### Features

| $\sqrt{}$ | Pet Policy:   | Call                    |
|-----------|---------------|-------------------------|
| √         | Parking       |                         |
| $\sqrt{}$ | Parking:      | Carport                 |
| $\sqrt{}$ | Lot Features: | Front Yard, Yard        |
| $\sqrt{}$ | Roofing:      | Tar/gravel              |
| $\sqrt{}$ | Flooring:     | Carpet, Laminate, Vinyl |
| $\sqrt{}$ | Sewer:        | Public Sewer            |
| $\sqrt{}$ | Appliances:   | Gas Water Heater        |
|           |               |                         |