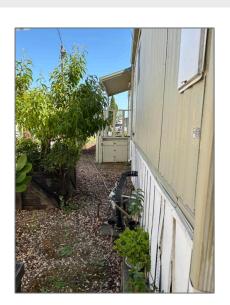

#### Basic Details

| Status:                   | Active                  |  |
|---------------------------|-------------------------|--|
| Listing Type:             | For Sale                |  |
| Property Type:            | Manufactured In<br>Park |  |
| Price:                    | \$139,000               |  |
| Price Per Square<br>Foot: | \$154                   |  |
| Lot Area:                 | 0.02 Sqft               |  |
| View:                     | Mountain(s)             |  |
| Bedrooms:                 | 2                       |  |
| Bathrooms:                | 2                       |  |
| Bathrooms (Full):         | 2                       |  |
| Country:                  | US                      |  |
| State:                    | California              |  |
| County:                   | Solano                  |  |
| City:                     | Vallejo                 |  |

#### Features

| $\sqrt{}$ | Pet Policy:   | Call                    |
|-----------|---------------|-------------------------|
| √         | Parking       |                         |
| $\sqrt{}$ | Parking:      | Carport                 |
| $\sqrt{}$ | Lot Features: | Front Yard, Yard        |
| $\sqrt{}$ | Roofing:      | Tar/gravel              |
| $\sqrt{}$ | Flooring:     | Carpet, Laminate, Vinyl |
| $\sqrt{}$ | Sewer:        | Public Sewer            |
| $\sqrt{}$ | Appliances:   | Gas Water Heater        |
|           |               |                         |