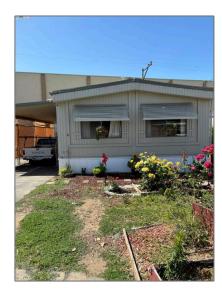

# Manufactured In Park For Sale

- 1740 Broadway, Vallejo, California, 94589

#### Basic Details

| Status:                   | Active                  |  |
|---------------------------|-------------------------|--|
| Listing Type:             | For Sale                |  |
| Property Type:            | Manufactured In<br>Park |  |
| Price:                    | \$139,000               |  |
| Price Per Square<br>Foot: | \$154                   |  |
| Lot Area:                 | 0.02 Sqft               |  |
| View:                     | Mountain(s)             |  |
| Bedrooms:                 | 2                       |  |
| Bathrooms:                | 2                       |  |
| Bathrooms (Full):         | 2                       |  |
| Country:                  | US                      |  |
| State:                    | California              |  |
| County:                   | Solano                  |  |
| City:                     | Vallejo                 |  |