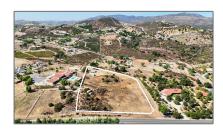

#### Basic Details

| Status:                   | Active                     |  |
|---------------------------|----------------------------|--|
| Listing Type:             | For Sale                   |  |
| Property Type:            | Land                       |  |
| Property<br>SubType:      | Single Family<br>Residence |  |
| Price:                    | \$450,000                  |  |
| Price Per Square<br>Foot: | \$2                        |  |
| Lot Area:                 | 5.38 Sqft                  |  |
| View:                     | Mountain(s)                |  |
| Country:                  | US                         |  |
| State:                    | California                 |  |
| County:                   | Riverside                  |  |
| City:                     | Murrieta                   |  |
| Zipcode:                  | 92562                      |  |
| Listing ID:               | SW24216865                 |  |

### MLS Addon

| Association Fee Frequency: | Annually     |
|----------------------------|--------------|
| Zoning:                    | R-A-5        |
| Parcel Number:             | 928180027    |
| Lot Size Square            | 234,353 Sqft |

### Features

| √ View:               | City Lights, Mountain(s),<br>Neighborhood         |
|-----------------------|---------------------------------------------------|
| Association:          | 1                                                 |
| Senior<br>Community:  | 0                                                 |
| √ Community Features: | Sidewalks, Hiking, Horse<br>Trails, Rural, Biking |
| √ Lot Features:       | Gentle Sloping, Corner<br>Lot, 2-5 Units/acre     |
| √ Fence:              | Vinyl                                             |
| √ Utilities:          | Water Available                                   |
| √ Water Source:       | Public                                            |