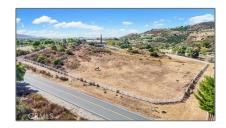

#### Basic Details

| Status:                   | Active                     |  |
|---------------------------|----------------------------|--|
| Listing Type:             | For Sale                   |  |
| Property Type:            | Land                       |  |
| Property<br>SubType:      | Single Family<br>Residence |  |
| Price:                    | \$450,000                  |  |
| Price Per Square<br>Foot: | \$2                        |  |
| Lot Area:                 | 5.38 Sqft                  |  |
| View:                     | Mountain(s)                |  |
| Country:                  | US                         |  |
| State:                    | California                 |  |
| County:                   | Riverside                  |  |
| City:                     | Murrieta                   |  |
| Zipcode:                  | 92562                      |  |
| Listing ID:               | SW24216865                 |  |

### MLS Addon

| Association Fee Frequency: | Annually     |
|----------------------------|--------------|
| Zoning:                    | R-A-5        |
| Parcel Number:             | 928180027    |
| Lot Size Square            | 234,353 Sqft |

### Features

| √ View:               | City Lights, Mountain(s),<br>Neighborhood         |
|-----------------------|---------------------------------------------------|
| Association:          | 1                                                 |
| Senior<br>Community:  | 0                                                 |
| √ Community Features: | Sidewalks, Hiking, Horse<br>Trails, Rural, Biking |
| √ Lot Features:       | Gentle Sloping, Corner<br>Lot, 2-5 Units/acre     |
| √ Fence:              | Vinyl                                             |
| √ Utilities:          | Water Available                                   |
| √ Water Source:       | Public                                            |