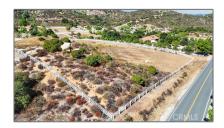

#### Basic Details

| Status:                   | Active                     |  |
|---------------------------|----------------------------|--|
| Listing Type:             | For Sale                   |  |
| Property Type:            | Land                       |  |
| Property<br>SubType:      | Single Family<br>Residence |  |
| Price:                    | \$450,000                  |  |
| Price Per Square<br>Foot: | \$2                        |  |
| Lot Area:                 | 5.38 Sqft                  |  |
| View:                     | Mountain(s)                |  |
| Country:                  | US                         |  |
| State:                    | California                 |  |
| County:                   | Riverside                  |  |
| City:                     | Murrieta                   |  |
| Zipcode:                  | 92562                      |  |
| Listing ID:               | SW24216865                 |  |

### MLS Addon

| Association Fee Frequency: | Annually     |
|----------------------------|--------------|
| Zoning:                    | R-A-5        |
| Parcel Number:             | 928180027    |
| Lot Size Square            | 234,353 Sqft |

### Features

| √ View:               | City Lights, Mountain(s),<br>Neighborhood         |
|-----------------------|---------------------------------------------------|
| Association:          | 1                                                 |
| Senior<br>Community:  | 0                                                 |
| √ Community Features: | Sidewalks, Hiking, Horse<br>Trails, Rural, Biking |
| √ Lot Features:       | Gentle Sloping, Corner<br>Lot, 2-5 Units/acre     |
| √ Fence:              | Vinyl                                             |
| √ Utilities:          | Water Available                                   |
| √ Water Source:       | Public                                            |