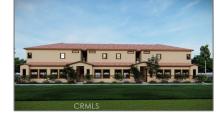

# Land For Sale

- 5068 CitrusAvenue, Fontana, California, 92336

### MLS Addon

| Zoning:                  | 140 units for senior<br>55+ |  |
|--------------------------|-----------------------------|--|
| Parcel Number:           | 1107262110000               |  |
| Lot Size Square<br>Feet: | 310,147                     |  |