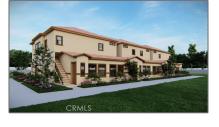

# Land For Sale

- 5068 CitrusAvenue, Fontana, California, 92336

### MLS Addon

| Zoning:                  | 140 units for senior<br>55+ |  |
|--------------------------|-----------------------------|--|
| Parcel Number:           | 1107262110000               |  |
| Lot Size Square<br>Feet: | 310,147                     |  |