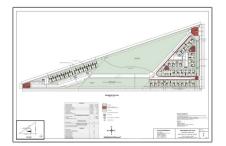

# Land For Sale

- 5068 CitrusAvenue, Fontana, California, 92336

## Basic **Details**

| Features |
|----------|
|          |

| Status:                   | Active                     |  |
|---------------------------|----------------------------|--|
| Listing Type:             | For Sale                   |  |
| Property Type:            | Land                       |  |
| Property<br>SubType:      | Single Family<br>Residence |  |
| Price:                    | \$2,200,000                |  |
| Price Per Square<br>Foot: | \$7                        |  |
| Lot Area:                 | 7.12 Sqft                  |  |
| View:                     | Mountain(s)                |  |
| Country:                  | US                         |  |
| State:                    | California                 |  |
| County:                   | San Bernardino             |  |
| City:                     | Fontana                    |  |
| Zipcode:                  | 92336                      |  |
| Listing ID:               | IG24221830                 |  |

### MLS Addon

| Zoning:                  | 140 units for senior<br>55+ |  |
|--------------------------|-----------------------------|--|
| Parcel Number:           | 1107262110000               |  |
| Lot Size Square<br>Feet: | 310,147                     |  |