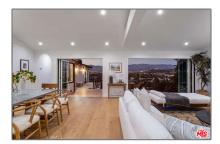

#### Features

| $\sqrt{}$   | View:         | City Lights, Hills, Canyon              |
|-------------|---------------|-----------------------------------------|
| Asso        | ociation:     | 0                                       |
| Seni<br>Com | or<br>munity: | 0                                       |
| Stor        | ies:          | 1                                       |
| $\sqrt{}$   | Pet Policy    |                                         |
| $\sqrt{}$   | Parking:      | 2.00                                    |
| $\sqrt{}$   | Parking:      | Driveway, Auto Driveway<br>Gate         |
| $\sqrt{}$   | Fireplace:    | Living room                             |
| $\sqrt{}$   | Furnished:    | Furnished                               |
| $\sqrt{}$   | Room Type:    | Family Room, Living<br>Room, Great Room |
| $\sqrt{}$   | Flooring:     | Wood                                    |
|             |               |                                         |

| $\sqrt{}$ | Property Condition: | Updated/remodeled        |
|-----------|---------------------|--------------------------|
| $\sqrt{}$ | Heating System:     | Central                  |
| $\sqrt{}$ | Appliances:         | Microwave, Refrigerator. |