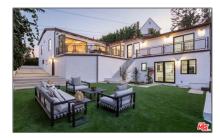

# Residential Rent For Rent

2,134 Sqft - 3205 WaverlyDrive, Los Angeles, California, 90027

#### Basic Details

| Status:                   | Active                     |  |
|---------------------------|----------------------------|--|
| Listing Type:             | For Rent                   |  |
| Property Type:            | <b>Residential Rent</b>    |  |
| Property<br>SubType:      | Single Family<br>Residence |  |
| Price:                    | \$28,000                   |  |
| Price Per Square<br>Foot: | <b>\$13</b>                |  |
| Square Footage:           | 2,134 Sqft                 |  |
| Lot Area:                 | 0.44 Sqft                  |  |
| Year Built:               | 1936                       |  |
| View:                     | Mountain(s)                |  |
| Bedrooms:                 | 3                          |  |
| Bathrooms:                | 5                          |  |
| Bathrooms                 | 4                          |  |

#### Features

| $\sqrt{}$   | View:         | City Lights, Hills, Canyon              |
|-------------|---------------|-----------------------------------------|
| Asso        | ociation:     | 0                                       |
| Seni<br>Com | or<br>munity: | 0                                       |
| Stor        | ies:          | 1                                       |
| $\sqrt{}$   | Pet Policy    |                                         |
| $\sqrt{}$   | Parking:      | 2.00                                    |
| $\sqrt{}$   | Parking:      | Driveway, Auto Driveway<br>Gate         |
| $\sqrt{}$   | Fireplace:    | Living room                             |
| $\sqrt{}$   | Furnished:    | Furnished                               |
| $\sqrt{}$   | Room Type:    | Family Room, Living<br>Room, Great Room |
| $\sqrt{}$   | Flooring:     | Wood                                    |
|             |               |                                         |