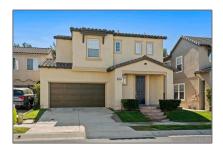

# Residential Rent For Rent

1,931 Sqft - 7465 Healis Pl, San Diego, California, 92129

#### Basic Details

| Status:                   | Active                     |  |
|---------------------------|----------------------------|--|
| Listing Type:             | For Rent                   |  |
| Property Type:            | Residential Rent           |  |
| Property<br>SubType:      | Single Family<br>Residence |  |
| Price:                    | \$4,650                    |  |
| Price Per Square<br>Foot: | \$2                        |  |
| Square Footage:           | 1,931 Sqft                 |  |
| Year Built:               | 2004                       |  |
| View:                     | Mountain(s)                |  |
| Bedrooms:                 | 4                          |  |
| Bathrooms:                | 3                          |  |
| Bathrooms<br>(Full):      | 2                          |  |
| Bathrooms (1/2):          | 1                          |  |
| Country:                  | US                         |  |
| State:                    | California                 |  |
| County:                   | San Diego                  |  |
| City:                     | San Diego                  |  |
| Zipcode:                  | 92129                      |  |
| Listing ID:               | 240025457SD                |  |
|                           |                            |  |