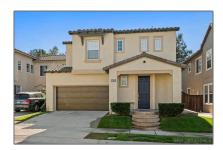

# Residential Rent For Rent

1,931 Sqft - 7465 Healis Pl, San Diego, California, 92129

#### Basic Details

| Status:                   | Active                     |  |
|---------------------------|----------------------------|--|
| Listing Type:             | For Rent                   |  |
| Property Type:            | Residential Rent           |  |
| Property<br>SubType:      | Single Family<br>Residence |  |
| Price:                    | \$4,650                    |  |
| Price Per Square<br>Foot: | \$2                        |  |
| Square Footage:           | 1,931 Sqft                 |  |
| Year Built:               | 2004                       |  |
| View:                     | Mountain(s)                |  |
| Bedrooms:                 | 4                          |  |
| Bathrooms:                | 3                          |  |
| Bathrooms<br>(Full):      | 2                          |  |
| Bathrooms (1/2):          | 1                          |  |
| Country:                  | US                         |  |
| State:                    | California                 |  |
| County:                   | San Diego                  |  |
| City:                     | San Diego                  |  |
| Zipcode:                  | 92129                      |  |
| Listing ID:               | 240025457SD                |  |
|                           |                            |  |